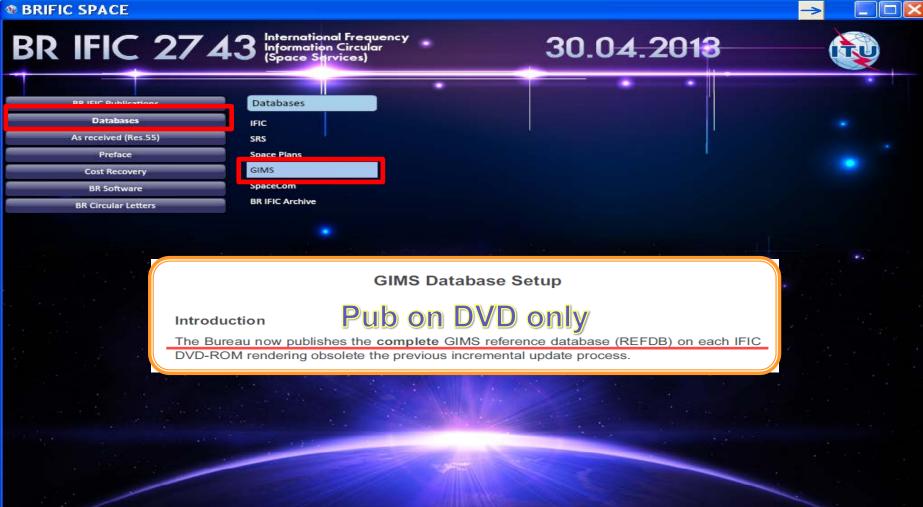

### **GIMS** Database

- The Bureau now publishes the complete GIMS reference database (REFDB) on each BR IFIC
- With the DVD-ROM (from 2013 onwards), the previous GIMS incremental update process is now obsolete
- GIMS users can choose whether to leave REFDB on the master folder, i.e. the DVD-ROM, or to work with a local copy on their PC
- REFDB Automatic Update
  - Every time GIMS needs to connect to a local REFDB copy it checks in the master folder to see if a newer version of REFDB is available.
  - If the master folder is not accessible, which can frequently happen when it is located on the BR IFIC DVD-ROM, the local copy is considered up to date. Otherwise GIMS compares the local and master copies to decide whether an update is required.