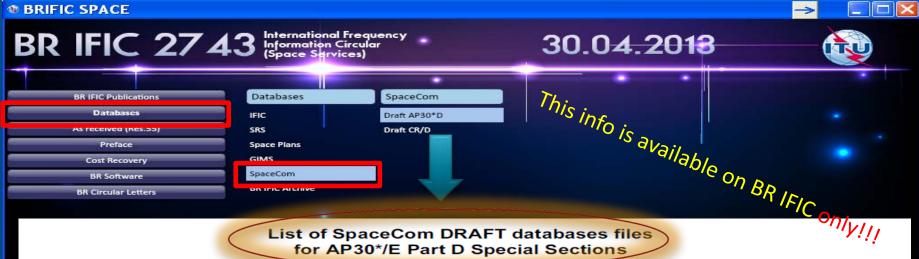

# BR IFIC (Space Services) – BRsoft

- SAM PC-based software package used to launch ITU-BR Space Software Applications;
- SpaceQry, which can be used to query into the database and retrieve and view the alphanumeric data;
- SpaceCap, which allows the capture and electronic notification of Appendix 4 notices;
- SpacePub, an interactive tool to print satellite networks and earth stations;
- SpaceVal, which can be used for validating electronic notices that are in the SNS electronic notice format;
- SpaceRefdb, an update tool that will update the reference tables used by BR software;
- SpaceCom, management of the comments on API/A (not subject of Coordination procedure), CR/C, AP30/E, AP30A/E, AP30-30A/F/C Special Sections;
- SRSConvert, to convert the data contained in an existing SRS-formatted database from a version
   5 database (WRC-03) into a version 6 database (WRC-07);
- GIMS, allows the capture and modification of graphical data relating to the electronic notification of satellite networks;
- IDWM, the ITU Digitized World Map;
- SPS, determination of the coordination requirements for the Plans for space networks in AP 30, 30A and 30B;
- SRSFixdb, to remove processing data and correct default information in electronic notification databases that are sent to the BR.
- GIBC, which provides the user with the ability to carry out calculations on satellite networks relating to PFD examinations, Appendix 7 and 8 and Appendix 30B
- Appendix 7 Capture, which assists in capturing the input the Appendix 7 software (see GIBC)