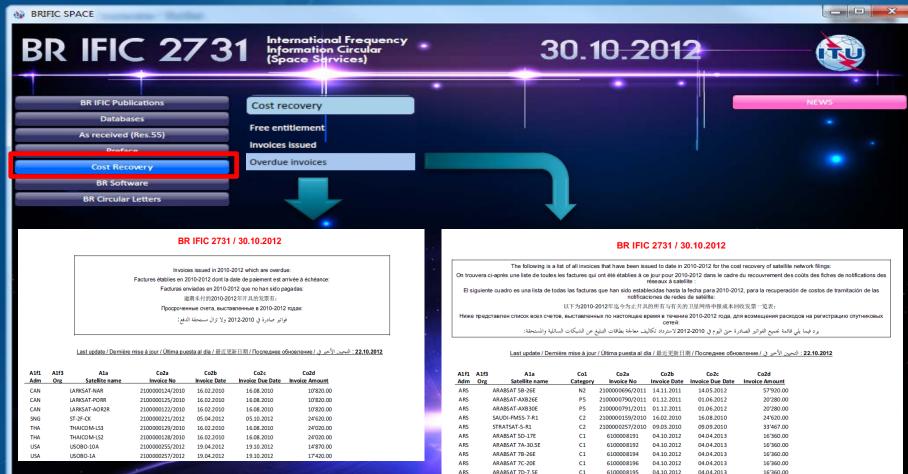

### List of information "as received"

- Resolution 55 (rev WRC-12) instructs the Radiocommunication Bureau
- to make available coordination requests and notifications, "as received", on its BR IFIC DVD-ROM, within 30 days of receipt, and also on its website SNL Part C
  - http://www.itu.int/ITU-R/space/snl/
- Note: This advance version of the information received from the Administrations is not to be confused with the official publication of the relevant Part or Special section, which is yet to occur.

# Space Networks List - SNL Quarterly Report

- The Space Network List (SNL) is a list of basic information concerning planned or existing space stations, Earth stations and radio astronomy stations.
- On a quarterly basis, the complete Space Networks List (SNL) is annexed to the BR IFIC (Space Services) DVD-ROM.
- It contains 14 sections and has been prepared with a view to informing Administrations in a comprehensive manner of planned or existing space stations and Earth stations giving
- information on the use of the frequency spectrum;
- the occupancy of the geostationary orbit, as well as; on non-geostationary orbits.
- To facilitate further technical analysis, each Section is also provided as a delimited text file (\*.CSV)
- SNL online http://www.itu.int/ITU-R/space/snl/