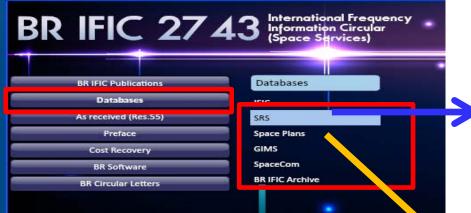

### **SRS** Database

- The srs.mdb file (MS Access format) published on the BR IFICxxxx (Space services) DVD-ROM is located in the Databases\SRS\_Data directory
- This file contains complete alphanumeric information relating to satellite networks and Earth stations recorded in the Master International Frequency Register (MIFR) in accordance with Article 11 or in the process of coordination, in accordance with Section II of Article 9 or published under the advance publication of information procedure (API) in accordance with Section I of Article 9 of the RR as well as Administrative Due Diligence (Resolution 49)
- The information in the srs.mdb is a snapshot of the MIFR taken at the time the BR IFICxxxx DVD-ROM was produced
- The SRS database structure is described in detail in Section III, Chapter 1 of the Preface