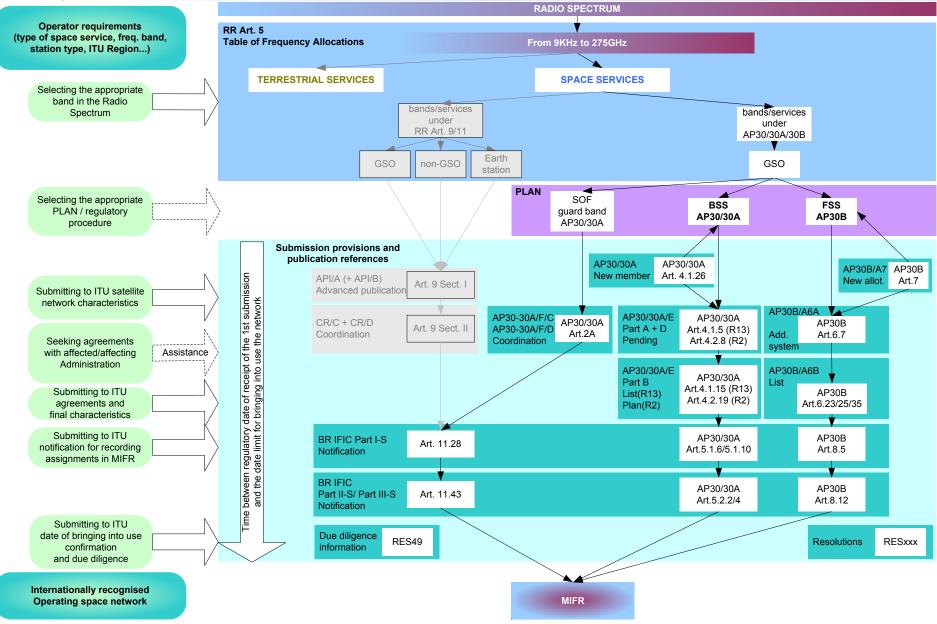

49 and 552</b>                                              |                                                                                                                                                             |
| 2:30-14:00             | Lunch break                                                                |                                                                                                                                                             |
| 4:00-14:30             | AP30/30A & AP30B :<br>BR IFIC and Web<br>What to do on issue of a BR IFIC? | Navigating through the BR IFIC<br>and the BR web to find<br>information about Plans                                                                         |



### Satellite project: from Radio Spectrum to MIFR





# Which software can be used?

|     | Preparation of<br>a submission     | <ul><li>SpaceCap</li><li>SpaceVal/(SpacePub)</li></ul>                                                         |
|-----|------------------------------------|----------------------------------------------------------------------------------------------------------------|
|     | Analyses of publications           | <ul> <li>SpaceQry/SNS-Online/SNL-Online</li> <li>GIBC / SPS including reporting tool</li> <li>GIMS</li> </ul>  |
| 6 N | Making comments<br>on publications | • SpaceCom                                                                                                     |
|     | Coordination with administrations  | <ul> <li>SpaceQry/SNS-Online/SNL-Online</li> <li>GIBC / SPS including reporting tools</l