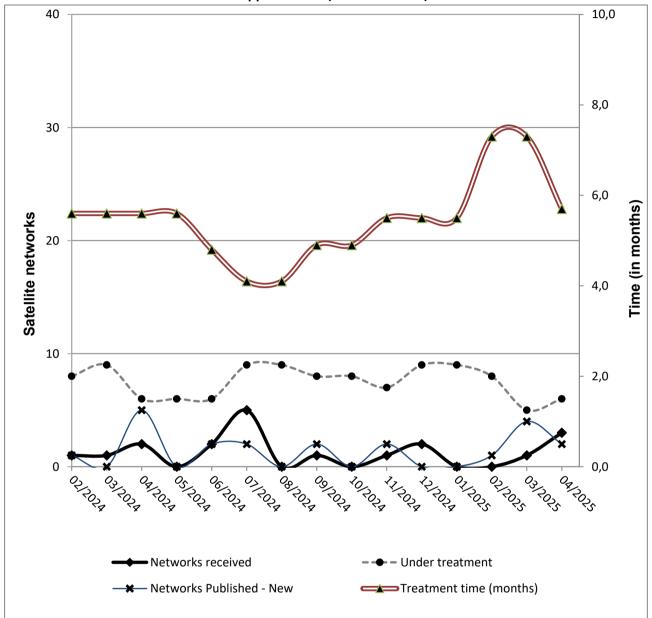

**Treatment time** – Time between the regulatory date of receipt and the date of publication of the last filing treated.

1/3 14/05/2025

FIGURE 4A

Processing of satellite networks submitted under Paragraph 6.1 of Article 6 and Paragraph 7.2 of Article 7

of Appendix 30B (Last 15 months)

2/3 14/05/2025

FIGURE 4B

Processing of satellite networks submitted under Paragraph 6.1 of Article 6 and Paragraph 7.2 of Article 7 of Appendix 30B (Trends from 01.07.1998)