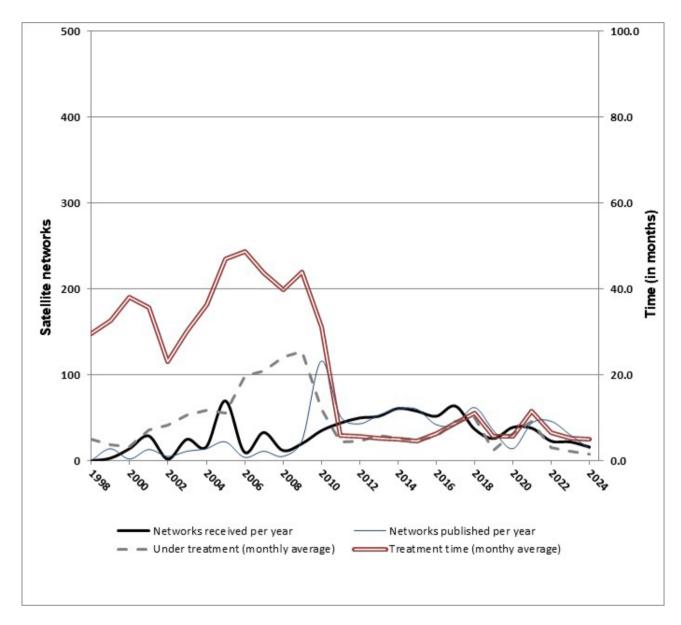

of Appendix 30B (Last 15 months)

2/3 14/05/2025

FIGURE 4B

Processing of satellite networks submitted under Paragraph 6.1 of Article 6 and Paragraph 7.2 of Article 7 of Appendix 30B (Trends from 01.07.1998)