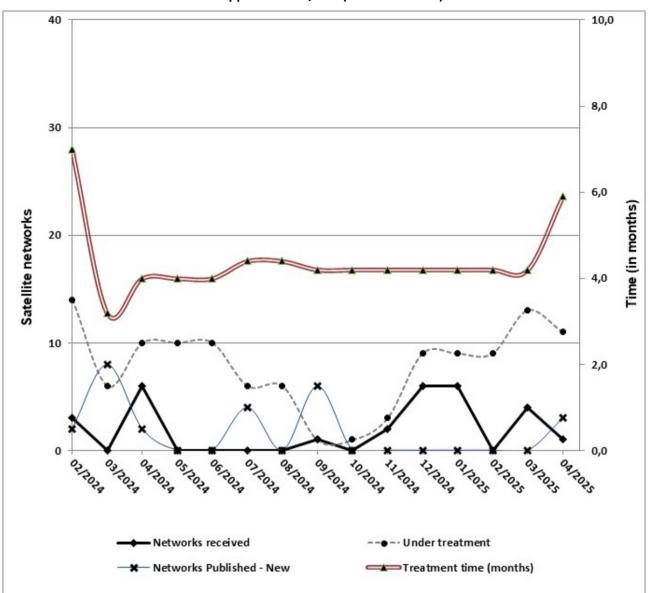

#### **FIGURE 3A**

Processing of satellite networks submitted under Paragraph 4.1.3/4.2.6 of Article 4 of Appendices 30/30A (Last 15 months)

# TABLE 3

## Processing of satellite networks submitted under Paragraph 4.1.3/4.2.6 of Article 4 of Appendices 30/30A

| Month  | Networks<br>received | Networks<br>published |       | Date of receipt | Under<br>treatment | Treatment<br>time (months) |
|--------|----------------------|-----------------------|-------|-----------------|--------------------|----------------------------|
|        |                      | New                   | Other |                 |                    |                            |
| Feb.24 | 3                    | 2                     | 0     | 21.07.2023      | 14                 | 7.0                        |
| Mar.24 | 0                    | 8                     | 15    | 15.12.2023      | 6                  | 3.2                        |
| Apr.24 | 6                    | 2                     | 0     | 19.12.2023      | 10                 | 4.0                        |
| May.24 | 0                    | 0                     | 14    | 19.12.2023      | 10                 | 4.0                        |
| Jun.24 | 0                    | 0                     | 0     | 19.12.2023      | 10                 | 4.0                        |
| Jul.24 | 0                    | 4                     | 0     | 27.02.2024      | 6                  | 4.4                        |
| Aug.24 | 0                    | 0                     | 0     | 27.02.2024      | 6                  | 4.4                        |
| Sep.24 | 1                    | 6                     | 15    | 29.04.2024      | 1                  | 4.2                        |
| Oct.24 | 0                    | 0                     | 0     | 29.04.2024      | 1                  | 4.2                        |
| Nov.24 | 2                    | 0                     | 7     | 29.04.2024      | 3                  | 4.2                        |
| Dec.24 | 6                    | 0                     | 0     | 29.04.2024      | 9                  | 4.2                        |
| Jan.25 | 6                    | 0                     | 0     | 29.04.2024      | 9                  | 4.2                        |
| Feb.25 | 0                    | 0                     | 0     | 29.04.2024      | 9                  | 4.2                        |
| Mar.25 | 4                    | 0                     | 15    | 29.04.2024      | 13                 | 4.2                        |
| Apr.25 | 1                    | 3                     | 0     | 02.11.2024      | 11                 | 5.9                        |