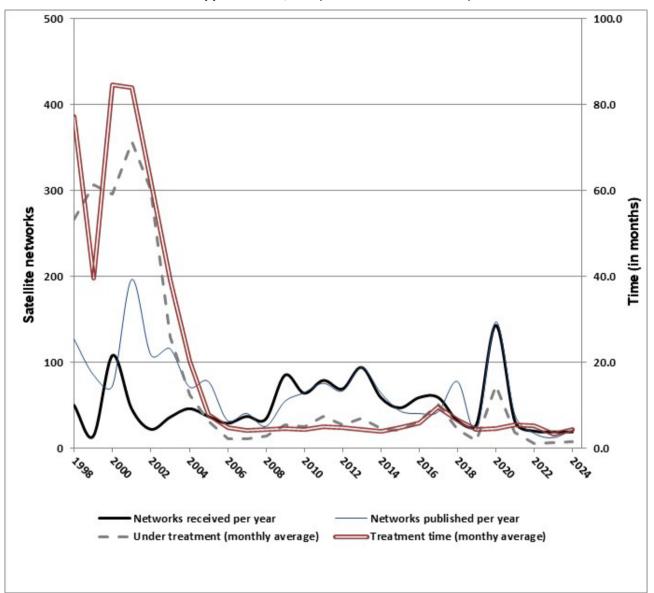

#### **FIGURE 3B**

Processing of satellite networks submitted under Paragraph 4.1.3/4.2.6 of Article 4 of Appendices 30/30A (Trends from 01.07.1998)