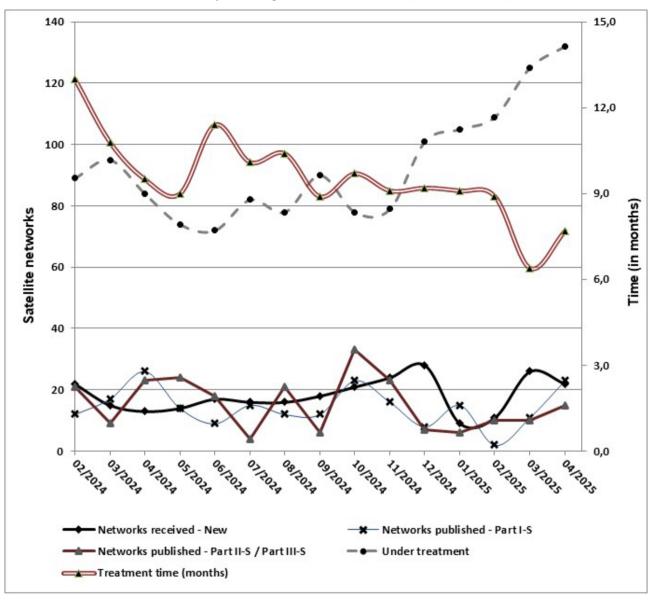

## Radiocommunication Sector (ITU-R)

TABLE 5A

Notification for satellite networks under Article 11
PART I-S

| Month  | Networks<br>received | Networks<br>published |       | Date of receipt | Part I-S<br>under<br>treatment | Treatment time (months) |
|--------|----------------------|-----------------------|-------|-----------------|--------------------------------|-------------------------|
|        |                      | New                   | Other |                 |                                |                         |
| Feb.24 | 22                   | 12                    | 8     | 12.12.2023      | 48                             | 2.3                     |
| Mar.24 | 15                   | 17                    | 26    | 05.01.2024      | 46                             | 2.5                     |
| Apr.24 | 13                   | 26                    | 15    | 27.02.2024      | 33                             | 1.7                     |
| May.24 | 14                   | 14                    | 14    | 13.03.2024      | 33                             | 2.6                     |
| Jun.24 | 17                   | 9                     | 6     | 03.04.2024      | 41                             | 2.8                     |
| Jul.24 | 16                   | 15                    | 5     | 08.05.2024      | 42                             | 2.6                     |
| Aug.24 | 16                   | 12                    | 7     | 05.07.2024      | 46                             | 1.6                     |
| Sep.24 | 18                   | 12                    | 10    | 05.07.2024      | 52                             | 2.5                     |
| Oct.24 | 21                   | 23                    | 7     | 27.08.2024      | 50                             | 2.1                     |
| Nov.24 | 24                   | 16                    | 18    | 08.10.2024      | 58                             | 1.7                     |
| Dec.24 | 28                   | 8                     | 8     | 25.10.2024      | 78                             | 1.6                     |
| Jan.25 | 9                    | 15                    | 2     | 13.11.2024      | 72                             | 2.3                     |
| Feb.25 | 11                   | 2                     | 1     | 22.11.2024      | 81                             | 2.9                     |
| Mar.25 | 26                   | 11                    | 14    | 21.12.2024      | 96                             | 2.9                     |
| Apr.25 | 22                   | 23                    | 24    | 15.02.2025      | 95                             | 2.4                     |

## **Column description:**

Networks received: The number of filings received during the month from administrations.

## Networks published:

- New: the number of filings published in Part I-S during the month under No. 11.28.
- Other: the number of filings published in Part I-S during the month not requiring any further technical and regulatory examinations (suppressions or withdrawal by the administrations, Bureau's action under Nos. 11.47 11.49, cost recovery, RES-49).

**Date of receipt** – The regulatory date of receipt of the last filing published.

**Under treatment** – The number of filings received from administrations for treatment under Article **11** at the end of the month.

**Treatment time** — Time between the regulatory date of receipt and the date of publication of the last network treated.

1/3 13/05/2025

TABLE 5B

Notification pertaining to satellite networks under Article 11
PART II-S / PART III-S examination

| Month  | Networks<br>received for<br>technical<br>examination | Part II –S /<br>Part III –S<br>networks<br>examined | Under<br>treatment | Under<br>examination | Date of<br>receipt | Average exam. time (months) | Part I / II / III –S          |                                         |
|--------|------------------------------------------------------|-----------------------------------------------------|--------------------|----------------------|--------------------|-----------------------------|-------------------------------|-----------------------------------------|
|        |                                                      |                                                     |                    |                      |                    |                             | Average treatm. time (months) | Total<br>networks<br>under<br>treatment |
| Feb.24 | 14                                                   | 21                                                  | 41                 | 0                    | 18.12.2023         | 6.2                         | 13.0                          | 89                                      |
| Mar.24 | 17                                                   | 9                                                   | 49                 | 0                    | 18.12.2023         | 5.0                         | 10.8                          | 95                                      |
| Apr.24 | 25                                                   | 23                                                  | 51                 | 0                    | 27.02.2024         | 5.1                         | 9.5                           | 84                                      |
| May.24 | 14                                                   | 24                                                  | 40                 | 1                    | 11.03.2024         | 4.6                         | 9                             | 74                                      |
| Jun.24 | 8                                                    | 18                                                  | 27                 | 4                    | 03.04.2024         | 6.0                         | 11.4                          | 72                                      |
| Jul.24 | 13                                                   | 4                                                   | 38                 | 2                    | 12.04.2024         | 5.4                         | 10.1                          | 82                                      |
| Aug.24 | 12*                                                  | 21                                                  | 30                 | 2                    | 12.06.2024         | 6.8                         | 10.4                          | 78                                      |
| Sep.24 | 12                                                   | 6                                                   | 37                 | 1                    | 12.07.2024         | 6.0                         | 8.9                           | 90                                      |
| Oct.24 | 21*                                                  | 33                                                  | 27                 | 1                    | 30.08.2024         | 7.0                         | 9.7                           | 78                                      |
| Nov.24 | 16                                                   | 23                                                  | 20                 | 1                    | 25.09.2024         | 6.2                         | 9.1                           | 79                                      |
| Dec.24 | 9                                                    | 7                                                   | 13                 | 10                   | 08.10.2024         | 6.2                         | 9.2                           | 101                                     |
| Jan.25 | 14*                                                  | 6                                                   | 20                 | 13                   | 17.10.2024         | 5.6                         | 9.1                           | 105                                     |
| Feb.25 | 2*                                                   | 10                                                  | 28                 | 0                    | 22.11.2024         | 6.1                         | 8.9                           | 109                                     |
| Mar.25 | 11                                                   | 10                                                  | 29                 | 0                    | 22.11.2024         | 3.6                         | 6.4                           | 125                                     |
| Apr.25 | 23                                                   | 15                                                  | 35                 | 2                    | 17.12.2024         | 1.0                         | 7.7                           | 132                                     |

## **Column description:**

**Networks received for technical examination** – The number of filings ready for technical examination after publication in Part I-S during the month.

Part II-S / Part III-S networks examined – The number of filings published in Part II-S and/or Part III-S of the BR IFIC (Space Services) during the month.

Under treatment – The number of filings for which the Part II-S / III-S examination has been initiated and is still under treatment at the end of the month.

**Under examination** – The number of filings ready for examination with the associated date of receipt of the first notice to be treated for which the Part II-S/III-S examination has not yet been initiated at the end of the month.

**Date of receipt** – The regulatory date of receipt of the last filing treated.

Average examination time(months) – The time in months for examination of a notification request from the date of publication in Part I-S up to Part II-S/III-S examination.

Average treatment time(months) – Part I/II/III-S. Average time in months for the complete treatment of a notification request from the date of receipt of the notice up to Part II-S/III-S examination.

**Total networks under treatment** – The number of filings requiring treatment in the Notification process at the end of the month.

2/3

13/05/2025

FIGURE 5

Notification pertaining to satellite networks (Last 15 months)

3/3 13/05/2025