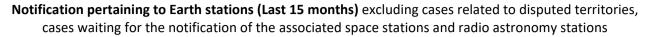

#### FIGURE 6B2

| Month  | Received for<br>technical<br>examination | Part II –S /<br>Part III –S<br>Earth<br>stations<br>examined | Under<br>treatment | Under<br>examination | Date of<br>receipt | Average<br>exam.<br>Time<br>(months) | Part I / II / III –S                    |                             |
|--------|------------------------------------------|--------------------------------------------------------------|--------------------|----------------------|--------------------|--------------------------------------|-----------------------------------------|-----------------------------|
|        |                                          |                                                              |                    |                      |                    |                                      | Average<br>treatmt.<br>Time<br>(months) | Total<br>under<br>treatment |
| Feb.24 | 30                                       | 13                                                           | 22                 | 29                   | 03.10.2023         | 2.5                                  | 4.3                                     | 121                         |
| Mar.24 | 2                                        | 13                                                           | 16                 | 23                   | 04.12.2023         | 2.9                                  | 4.8                                     | 101                         |
| Apr.24 | 0                                        | 7                                                            | 9                  | 23                   | 11.12.2023         | 4.1                                  | 6.0                                     | 85                          |
| May.24 | 1                                        | 5                                                            | 16                 | 12                   | 11.12.2023         | 4.6                                  | 6.7                                     | 137                         |
| Jun.24 | 18                                       | 14                                                           | 2                  | 30                   | 11.12.2023         | 3.1                                  | 4.7                                     | 133                         |
| Jul.24 | 31                                       | 88                                                           | 46                 | 60                   | 03.05.2024         | 5.0                                  | 7.4                                     | 216                         |
| Aug.24 | 16                                       | 47                                                           | 16                 | 67                   | 03.05.2024         | 3.3                                  | 5.6                                     | 240                         |
| Sep.24 | 34                                       | 23                                                           | 36                 | 60                   | 06.05.2024         | 2.1                                  | 4.3                                     | 222                         |
| Oct.24 | 33                                       | 41                                                           | 27                 | 61                   | 10.07.2024         | 2.0                                  | 4.2                                     | 210                         |
| Nov.24 | 27                                       | 32                                                           | 17                 | 46                   | 27.07.2024         | 2.6                                  | 4.8                                     | 177                         |
| Dec.24 | 46                                       | 14                                                           | 4                  | 67                   | 27.07.2024         | 2.9                                  | 5.0                                     | 143                         |
| Jan.25 | 20                                       | 13                                                           | 30                 | 45                   | 08.10.2024         | 2.9                                  | 4.8                                     | 211                         |
| Feb.25 | 7                                        | 19                                                           | 52                 | 27                   | 08.10.2024         | 7.7                                  | 9.5                                     | 215                         |
| Mar.25 | 53                                       | 23                                                           | 116                | 0                    | 07.01.2025         | 5.6                                  | 7.4                                     | 203                         |
| Apr.25 | 26                                       | 55                                                           | 99                 | 0                    | 17.01.2025         | 6.0                                  | 7.8                                     | 180                         |