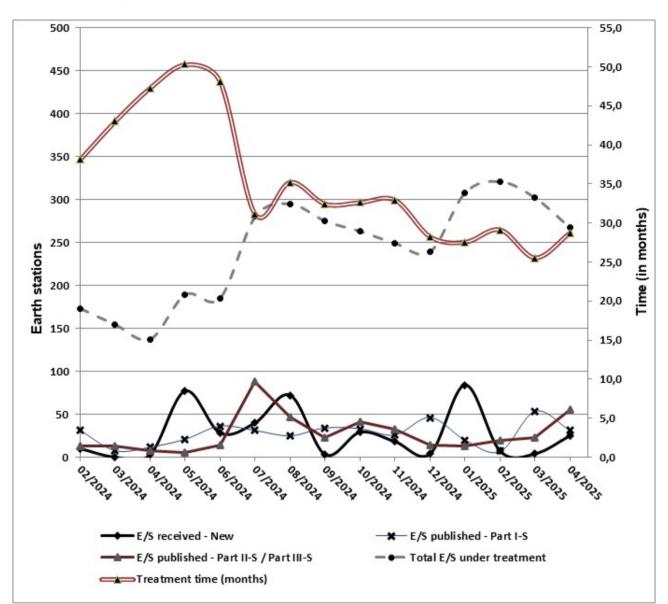

#### **FIGURE 6B1**

**Notification pertaining to Earth stations (Last 15 months)** including cases related to disputed territories, cases waiting for the notification of the associated space stations and radio astronomy stations

| Month  | Received for<br>technical<br>examination | Part II –S /<br>Part III –S<br>Earth<br>stations<br>examined | Under<br>treatment | Under<br>examination | Date of<br>receipt | Average<br>exam.<br>time<br>(months) | Part I / II / III –S                     |                             |
|--------|------------------------------------------|--------------------------------------------------------------|--------------------|----------------------|--------------------|--------------------------------------|------------------------------------------|-----------------------------|
|        |                                          |                                                              |                    |                      |                    |                                      | Average<br>treatment<br>time<br>(months) | Total<br>under<br>treatment |
| Feb.24 | 30                                       | 13                                                           | 28                 | 75                   | 03.10.2023         | 35.6                                 | 38.1                                     | 173                         |
| Mar.24 | 2                                        | 13                                                           | 23                 | 69                   | 04.12.2023         | 40.4                                 | 43.0                                     | 154                         |
| Apr.24 | 0*                                       | 7                                                            | 15                 | 69                   | 11.12.2023         | 44.7                                 | 47.3                                     | 137                         |
| May.24 | 1                                        | 5                                                            | 22                 | 58                   | 11.12.2023         | 47.5                                 | 50.3                                     | 189                         |
| Jun.24 | 18                                       | 14                                                           | 8                  | 76                   | 11.12.2023         | 45.5                                 | 48.1                                     | 185                         |
| Jul.24 | 31*                                      | 88                                                           | 64                 | 106                  | 03.05.2024         | 28.0                                 | 31.1                                     | 280                         |
| Aug.24 | 16*                                      | 47                                                           | 25                 | 113                  | 03.05.2024         | 32.3                                 | 35.2                                     | 295                         |
| Sep.24 | 34                                       | 23                                                           | 43                 | 106                  | 06.05.2024         | 29.8                                 | 32.4                                     | 275                         |
| Oct.24 | 33                                       | 41                                                           | 34                 | 107                  | 10.07.2024         | 29.9                                 | 32.6                                     | 263                         |
| Nov.24 | 27*                                      | 32                                                           | 20                 | 115                  | 27.07.2024         | 30.2                                 | 32.9                                     | 249                         |
| Dec.24 | 46                                       | 14                                                           | 6                  | 161                  | 27.07.2024         | 25.4                                 | 28.2                                     | 239                         |
| Jan.25 | 20*                                      | 13                                                           | 33                 | 139                  | 08.10.2024         | 24.8                                 | 27.5                                     | 308                         |
| Feb.25 | 7*                                       | 19                                                           | 64                 | 121                  | 08.10.2024         | 26.2                                 | 29.1                                     | 321                         |
| Mar.25 | 53                                       | 23                                                           | 121                | 94                   | 07.01.2025         | 22.8                                 | 25.5                                     | 302                         |
| Apr.25 | 26                                       | 55                                                           | 141                | 45                   | 17.01.2025         | 26.1                                 | 28.7                                     | 267                         |