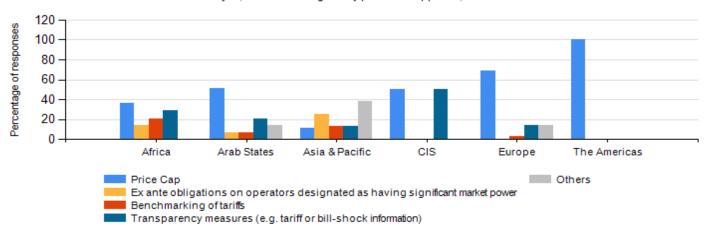

## Summary

|                                                                                                         |                                                                                | Number of countries/economies |                |                   |     |        |                 |       |
|---------------------------------------------------------------------------------------------------------|--------------------------------------------------------------------------------|-------------------------------|----------------|-------------------|-----|--------|-----------------|-------|
| Indicator                                                                                               |                                                                                | Africa                        | Arab<br>States | Asia &<br>Pacific | CIS | Europe | The<br>Americas | Total |
| What is the general trend of the IMR RETAIL PRICE OF VOICE over the past three years in your country? * | Increasing                                                                     | 6                             | 3              | 2                 | 1   | 0      | 2               | 14    |
|                                                                                                         | Decreasing                                                                     | 15                            | 5              | 12                | 5   | 29     | 13              | 79    |
|                                                                                                         | Stable                                                                         | 7                             | 6              | 6                 | 1   | 3      | 8               | 31    |
| What is the general trend of the SMS IMR RETAIL PRICE over the past three years in your country? *      | Increasing                                                                     | 5                             | 0              | 0                 | 1   | 0      | 3               | 9     |
|                                                                                                         | Decreasing                                                                     | 13                            | 5              | 11                | 6   | 31     | 9               | 75    |
|                                                                                                         | Stable                                                                         | 9                             | 7              | 8                 | 0   | 3      | 8               | 35    |
| What is the general trend of the DATA IMR RETAIL PRICE over the past three years in your country? *     | Increasing                                                                     | 5                             | 1              | 0                 | 1   | 0      | 2               | 9     |
|                                                                                                         | Decreasing                                                                     | 11                            | 8              | 14                | 6   | 31     | 12              | 82    |
|                                                                                                         | Stable                                                                         | 6                             | 4              | 3                 | 0   | 2      | 5               | 20    |
| Are retail prices of IMR regulated in your country?                                                     | Yes                                                                            | 6                             | 7              | 5                 | 1   | 25     | 1               | 45    |
|                                                                                                         | No                                                                             | 22                            | 5              | 15                | 5   | 6      | 22              | 75    |
| If yes, what kind of regulatory practice is applied? *                                                  | Price Cap                                                                      | 5                             | 7              | 1                 | 1   | 24     | 1               | 39    |
|                                                                                                         | Ex ante obligations on operators designated as having significant market power | 2                             | 1              | 2                 | 0   | 0      | 0               | 5     |
|                                                                                                         | Benchmarking of tariffs                                                        | 3                             | 1              | 1                 | 0   | 1      | 0               | 6     |
|                                                                                                         | Transparency measures (e.g. tariff or bill-shock information)                  | 4                             | 3              | 1                 | 1   | 5      | 0               | 14    |
|                                                                                                         | Others                                                                         | 0                             | 2              | 3                 | 0   | 5      | 0               | 10    |
| Is there regulation on the wholesale price of IMR in your country?                                      | Yes                                                                            | 2                             | 3              | 1                 | 0   | 25     | 1               | 32    |
|                                                                                                         | No                                                                             | 25                            | 7              | 18                | 6   | 7      | 22              | 85    |
| Region size                                                                                             |                                                                                | 44                            | 21             | 40                | 12  | 43     | 35              | 195   |

Source: ITU Tariff Policies Database

If yes, what kind of regulatory practice is applied?, 2016

ITU ICT-Eye: <a href="http://www.itu.int/icteye">http://www.itu.int/icteye</a>

Source: ITU Tariff Policies Database

Source: ITU Tariff Policies Database

ITU ICT-Eye: http://www.itu.int/icteye

Source: ITU Tariff Policies Database

If yes, what kind of regulatory practice is applied?, 2016

ITU ICT-Eye: <a href="http://www.itu.int/icteye">http://www.itu.int/icteye</a>