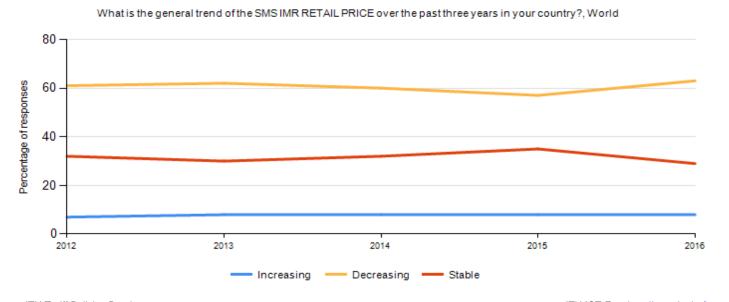

What is the general trend of the SMS IMR RETAIL PRICE over the past three years in your country?, 2016

ITU ICT-Eye: http://www.itu.int/icteye

What is the general trend of the SMS IMR RETAIL PRICE over the past three years in your country?, 2016