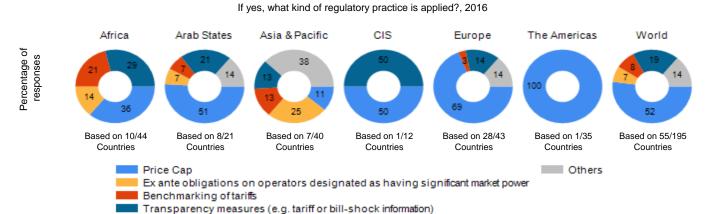

## Summary

|                                                                                                         |                                                                                | Number of countries/economies |                |                   |     |        |                 |       |
|---------------------------------------------------------------------------------------------------------|--------------------------------------------------------------------------------|-------------------------------|----------------|-------------------|-----|--------|-----------------|-------|
| Indicator                                                                                               |                                                                                | Africa                        | Arab<br>States | Asia &<br>Pacific | CIS | Europe | The<br>Americas | Total |
| What is the general trend of the IMR RETAIL PRICE OF VOICE over the past three years in your country? * | Increasing                                                                     | 6                             | 3              | 2                 | 1   | 0      | 2               | 14    |
|                                                                                                         | Decreasing                                                                     | 15                            | 5              | 12                | 5   | 29     | 13              | 79    |
|                                                                                                         | Stable                                                                         | 7                             | 6              | 6                 | 1   | 3      | 8               | 31    |
| What is the general trend of the SMS IMR RETAIL PRICE over the past three years in your country? *      | Increasing                                                                     | 5                             | 0              | 0                 | 1   | 0      | 3               | 9     |
|                                                                                                         | Decreasing                                                                     | 13                            | 5              | 11                | 6   | 31     | 9               | 75    |
|                                                                                                         | Stable                                                                         | 9                             | 7              | 8                 | 0   | 3      | 8               | 35    |
| What is the general trend of the DATA IMR RETAIL PRICE over the past three years in your country? *     | Increasing                                                                     | 5                             | 1              | 0                 | 1   | 0      | 2               | 9     |
|                                                                                                         | Decreasing                                                                     | 11                            | 8              | 14                | 6   | 31     | 12              | 82    |
|                                                                                                         | Stable                                                                         | 6                             | 4              | 3                 | 0   | 2      | 5               | 20    |
| Are retail prices of IMR regulated in your country?                                                     | Yes                                                                            | 6                             | 7              | 5                 | 1   | 25     | 1               | 45    |
|                                                                                                         | No                                                                             | 22                            | 5              | 15                | 5   | 6      | 22              | 75    |
| If yes, what kind of regulatory practice is applied? *                                                  | Price Cap                                                                      | 5                             | 7              | 1                 | 1   | 24     | 1               | 39    |
|                                                                                                         | Ex ante obligations on operators designated as having significant market power | 2                             | 1              | 2                 | 0   | 0      | 0               | 5     |
|                                                                                                         | Benchmarking of tariffs                                                        | 3                             | 1              | 1                 | 0   | 1      | 0               | 6     |
|                                                                                                         | Transparency measures (e.g. tariff or bill-shock information)                  | 4                             | 3              | 1                 | 1   | 5      | 0               | 14    |
|                                                                                                         | Others                                                                         | 0                             | 2              | 3                 | 0   | 5      | 0               | 10    |
| Is there regulation on the wholesale price of IMR in your country?                                      | Yes                                                                            | 2                             | 3              | 1                 | 0   | 25     | 1               | 32    |
|                                                                                                         | No                                                                             | 25                            | 7              | 18                | 6   | 7      | 22              | 85    |
| Region size                                                                                             |                                                                                | 44                            | 21             | 40                | 12  | 43     | 35              | 195   |

Source: ITU Tariff Policies Database

If yes, what kind of regulatory practice is applied?, 2016

ITU ICT-Eye: <a href="http://www.itu.int/icteye">http://www.itu.int/icteye</a>

Source: ITU Tariff Policies Database

Source: ITU Tariff Policies Database

ITU ICT-Eye: http://www.itu.int/icteye

Source: ITU Tariff Policies Database

If yes, what kind of regulatory practice is applied?, 2016

ITU ICT-Eye: <a href="http://www.itu.int/icteye">http://www.itu.int/icteye</a>