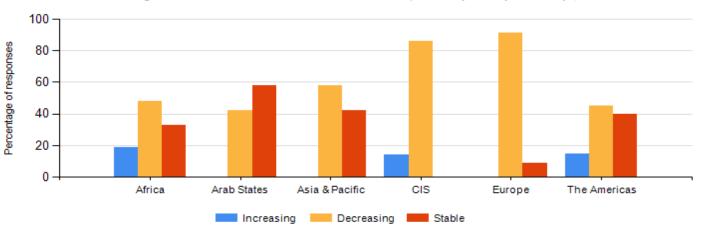

What is the general trend of the SMS IMR RETAIL PRICE over the past three years in your country?, 2016

ITU ICT-Eye: http://www.itu.int/icteye

What is the general trend of the SMS IMR RETAIL PRICE over the past three years in your country?, 2016