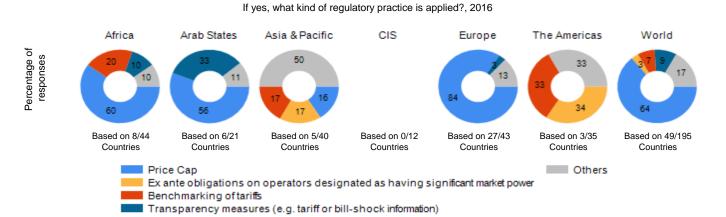

## Summary

|                                                                                                         |                                                                                | Number of countries/economies |                |                   |     |        |                 |       |
|---------------------------------------------------------------------------------------------------------|--------------------------------------------------------------------------------|-------------------------------|----------------|-------------------|-----|--------|-----------------|-------|
| Indicator                                                                                               |                                                                                | Africa                        | Arab<br>States | Asia &<br>Pacific | CIS | Europe | The<br>Americas | Total |
| What is the general trend of the IMR RETAIL PRICE OF VOICE over the past three years in your country? * | Increasing                                                                     | 6                             | 3              | 2                 | 1   | 0      | 2               | 14    |
|                                                                                                         | Decreasing                                                                     | 15                            | 5              | 12                | 5   | 29     | 13              | 79    |
|                                                                                                         | Stable                                                                         | 7                             | 6              | 6                 | 1   | 3      | 8               | 31    |
| What is the general trend of the SMS IMR RETAIL PRICE over the past three years in your country? *      | Increasing                                                                     | 5                             | 0              | 0                 | 1   | 0      | 3               | 9     |
|                                                                                                         | Decreasing                                                                     | 13                            | 5              | 11                | 6   | 31     | 9               | 75    |
|                                                                                                         | Stable                                                                         | 9                             | 7              | 8                 | 0   | 3      | 8               | 35    |
| What is the general trend of the DATA IMR RETAIL PRICE over the past three years in your country? *     | Increasing                                                                     | 5                             | 1              | 0                 | 1   | 0      | 2               | 9     |
|                                                                                                         | Decreasing                                                                     | 11                            | 8              | 14                | 6   | 31     | 12              | 82    |
|                                                                                                         | Stable                                                                         | 6                             | 4              | 3                 | 0   | 2      | 5               | 20    |
| Are retail prices of IMR regulated in your country?                                                     | Yes                                                                            | 6                             | 7              | 5                 | 1   | 25     | 1               | 45    |
|                                                                                                         | No                                                                             | 22                            | 5              | 15                | 5   | 6      | 22              | 75    |
| If yes, what kind of regulatory practice is applied? *                                                  | Price Cap                                                                      | 5                             | 7              | 1                 | 1   | 24     | 1               | 39    |
|                                                                                                         | Ex ante obligations on operators designated as having significant market power | 2                             | 1              | 2                 | 0   | 0      | 0               | 5     |
|                                                                                                         | Benchmarking of tariffs                                                        | 3                             | 1              | 1                 | 0   | 1      | 0               | 6     |
|                                                                                                         | Transparency measures (e.g. tariff or bill-shock information)                  | 4                             | 3              | 1                 | 1   | 5      | 0               | 14    |
|                                                                                                         | Others                                                                         | 0                             | 2              | 3                 | 0   | 5      | 0               | 10    |
| Is there regulation on the wholesale price of IMR in your country?                                      | Yes                                                                            | 2                             | 3              | 1                 | 0   | 25     | 1               | 32    |
|                                                                                                         | No                                                                             | 25                            | 7              | 18                | 6   | 7      | 22              | 85    |
| Region size                                                                                             |                                                                                | 44                            | 21             | 40                | 12  | 43     | 35              | 195   |

Source: ITU Tariff Policies Database

If yes, what kind of regulatory practice is applied?, 2016

ITU ICT-Eye: <a href="http://www.itu.int/icteye">http://www.itu.int/icteye</a>

Source: ITU Tariff Policies Database

Source: ITU Tariff Policies Database

ITU ICT-Eye: http://www.itu.int/icteye

Source: ITU Tariff Policies Database

If yes, what kind of regulatory practice is applied?, 2016

ITU ICT-Eye: <a href="http://www.itu.int/icteye">http://www.itu.int/icteye</a>