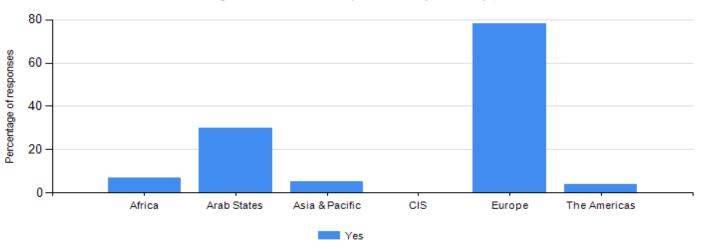

## Summary

|                                                                                                         |                                                                                | Number of countries/economies |                |                   |     |        |                 |       |
|---------------------------------------------------------------------------------------------------------|--------------------------------------------------------------------------------|-------------------------------|----------------|-------------------|-----|--------|-----------------|-------|
| Indicator                                                                                               |                                                                                | Africa                        | Arab<br>States | Asia &<br>Pacific | CIS | Europe | The<br>Americas | Total |
| What is the general trend of the IMR RETAIL PRICE OF VOICE over the past three years in your country? * | Increasing                                                                     | 6                             | 3              | 2                 | 1   | 0      | 2               | 14    |
|                                                                                                         | Decreasing                                                                     | 15                            | 5              | 12                | 5   | 29     | 13              | 79    |
|                                                                                                         | Stable                                                                         | 7                             | 6              | 6                 | 1   | 3      | 8               | 31    |
| What is the general trend of the SMS IMR RETAIL PRICE over the past three years in your country? *      | Increasing                                                                     | 5                             | 0              | 0                 | 1   | 0      | 3               | 9     |
|                                                                                                         | Decreasing                                                                     | 13                            | 5              | 11                | 6   | 31     | 9               | 75    |
|                                                                                                         | Stable                                                                         | 9                             | 7              | 8                 | 0   | 3      | 8               | 35    |
| What is the general trend of the DATA IMR RETAIL PRICE over the past three years in your country? *     | Increasing                                                                     | 5                             | 1              | 0                 | 1   | 0      | 2               | 9     |
|                                                                                                         | Decreasing                                                                     | 11                            | 8              | 14                | 6   | 31     | 12              | 82    |
|                                                                                                         | Stable                                                                         | 6                             | 4              | 3                 | 0   | 2      | 5               | 20    |
| Are retail prices of IMR regulated in your country?                                                     | Yes                                                                            | 6                             | 7              | 5                 | 1   | 25     | 1               | 45    |
|                                                                                                         | No                                                                             | 22                            | 5              | 15                | 5   | 6      | 22              | 75    |
| If yes, what kind of regulatory practice is applied? *                                                  | Price Cap                                                                      | 5                             | 7              | 1                 | 1   | 24     | 1               | 39    |
|                                                                                                         | Ex ante obligations on operators designated as having significant market power | 2                             | 1              | 2                 | 0   | 0      | 0               | 5     |
|                                                                                                         | Benchmarking of tariffs                                                        | 3                             | 1              | 1                 | 0   | 1      | 0               | 6     |
|                                                                                                         | Transparency measures (e.g. tariff or bill-shock information)                  | 4                             | 3              | 1                 | 1   | 5      | 0               | 14    |
|                                                                                                         | Others                                                                         | 0                             | 2              | 3                 | 0   | 5      | 0               | 10    |
| Is there regulation on the wholesale price of IMR in your country?                                      | Yes                                                                            | 2                             | 3              | 1                 | 0   | 25     | 1               | 32    |
|                                                                                                         | No                                                                             | 25                            | 7              | 18                | 6   | 7      | 22              | 85    |
| Region size                                                                                             |                                                                                | 44                            | 21             | 40                | 12  | 43     | 35              | 195   |