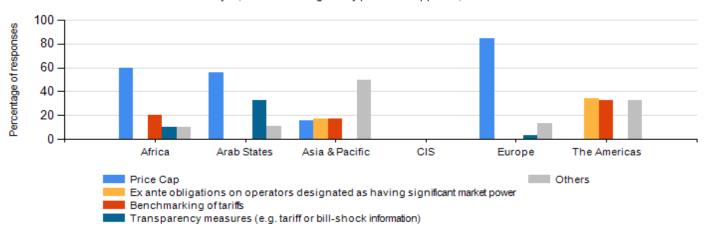

## Summary

|                                                                                                         |                                                                                | Number of countries/economies |                |                   |     |        |                 |       |
|---------------------------------------------------------------------------------------------------------|--------------------------------------------------------------------------------|-------------------------------|----------------|-------------------|-----|--------|-----------------|-------|
| Indicator                                                                                               |                                                                                | Africa                        | Arab<br>States | Asia &<br>Pacific | CIS | Europe | The<br>Americas | Total |
| What is the general trend of the IMR RETAIL PRICE OF VOICE over the past three years in your country? * | Increasing                                                                     | 6                             | 3              | 2                 | 1   | 0      | 2               | 14    |
|                                                                                                         | Decreasing                                                                     | 15                            | 5              | 12                | 5   | 29     | 13              | 79    |
|                                                                                                         | Stable                                                                         | 7                             | 6              | 6                 | 1   | 3      | 8               | 31    |
| What is the general trend of the SMS IMR RETAIL PRICE over the past three years in your country? *      | Increasing                                                                     | 5                             | 0              | 0                 | 1   | 0      | 3               | 9     |
|                                                                                                         | Decreasing                                                                     | 13                            | 5              | 11                | 6   | 31     | 9               | 75    |
|                                                                                                         | Stable                                                                         | 9                             | 7              | 8                 | 0   | 3      | 8               | 35    |
| What is the general trend of the DATA IMR RETAIL PRICE over the past three years in your country? *     | Increasing                                                                     | 5                             | 1              | 0                 | 1   | 0      | 2               | 9     |
|                                                                                                         | Decreasing                                                                     | 11                            | 8              | 14                | 6   | 31     | 12              | 82    |
|                                                                                                         | Stable                                                                         | 6                             | 4              | 3                 | 0   | 2      | 5               | 20    |
| Are retail prices of IMR regulated in your country?                                                     | Yes                                                                            | 6                             | 7              | 5                 | 1   | 25     | 1               | 45    |
|                                                                                                         | No                                                                             | 22                            | 5              | 15                | 5   | 6      | 22              | 75    |
| If yes, what kind of regulatory practice is applied? *                                                  | Price Cap                                                                      | 5                             | 7              | 1                 | 1   | 24     | 1               | 39    |
|                                                                                                         | Ex ante obligations on operators designated as having significant market power | 2                             | 1              | 2                 | 0   | 0      | 0               | 5     |
|                                                                                                         | Benchmarking of tariffs                                                        | 3                             | 1              | 1                 | 0   | 1      | 0               | 6     |
|                                                                                                         | Transparency measures (e.g. tariff or bill-shock information)                  | 4                             | 3              | 1                 | 1   | 5      | 0               | 14    |
|                                                                                                         | Others                                                                         | 0                             | 2              | 3                 | 0   | 5      | 0               | 10    |
| Is there regulation on the wholesale price of IMR in your country?                                      | Yes                                                                            | 2                             | 3              | 1                 | 0   | 25     | 1               | 32    |
|                                                                                                         | No                                                                             | 25                            | 7              | 18                | 6   | 7      | 22              | 85    |
| Region size                                                                                             |                                                                                | 44                            | 21             | 40                | 12  | 43     | 35              | 195   |

Source: ITU Tariff Policies Database

If yes, what kind of regulatory practice is applied?, 2016

ITU ICT-Eye: <a href="http://www.itu.int/icteye">http://www.itu.int/icteye</a>

Source: ITU Tariff Policies Database

Source: ITU Tariff Policies Database

ITU ICT-Eye: http://www.itu.int/icteye

Source: ITU Tariff Policies Database

If yes, what kind of regulatory practice is applied?, 2016

ITU ICT-Eye: <a href="http://www.itu.int/icteye">http://www.itu.int/icteye</a>