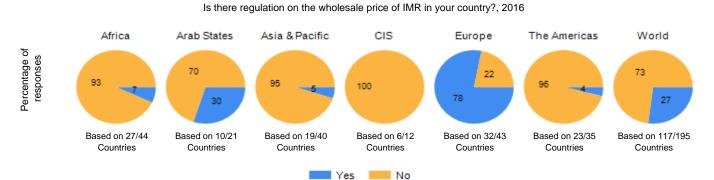

## Summary

|                                                                                                         |                                                                                | Number of countries/economies |                |                   |     |        |                 |       |
|---------------------------------------------------------------------------------------------------------|--------------------------------------------------------------------------------|-------------------------------|----------------|-------------------|-----|--------|-----------------|-------|
| Indicator                                                                                               |                                                                                | Africa                        | Arab<br>States | Asia &<br>Pacific | CIS | Europe | The<br>Americas | Total |
| What is the general trend of the IMR RETAIL PRICE OF VOICE over the past three years in your country? * | Increasing                                                                     | 6                             | 3              | 2                 | 1   | 0      | 2               | 14    |
|                                                                                                         | Decreasing                                                                     | 15                            | 5              | 12                | 5   | 29     | 13              | 79    |
|                                                                                                         | Stable                                                                         | 7                             | 6              | 6                 | 1   | 3      | 8               | 31    |
| What is the general trend of the SMS IMR RETAIL PRICE over the past three years in your country? *      | Increasing                                                                     | 5                             | 0              | 0                 | 1   | 0      | 3               | 9     |
|                                                                                                         | Decreasing                                                                     | 13                            | 5              | 11                | 6   | 31     | 9               | 75    |
|                                                                                                         | Stable                                                                         | 9                             | 7              | 8                 | 0   | 3      | 8               | 35    |
| What is the general trend of the DATA IMR RETAIL PRICE over the past three years in your country? *     | Increasing                                                                     | 5                             | 1              | 0                 | 1   | 0      | 2               | 9     |
|                                                                                                         | Decreasing                                                                     | 11                            | 8              | 14                | 6   | 31     | 12              | 82    |
|                                                                                                         | Stable                                                                         | 6                             | 4              | 3                 | 0   | 2      | 5               | 20    |
| Are retail prices of IMR regulated in your country?                                                     | Yes                                                                            | 6                             | 7              | 5                 | 1   | 25     | 1               | 45    |
|                                                                                                         | No                                                                             | 22                            | 5              | 15                | 5   | 6      | 22              | 75    |
| If yes, what kind of regulatory practice is applied? *                                                  | Price Cap                                                                      | 5                             | 7              | 1                 | 1   | 24     | 1               | 39    |
|                                                                                                         | Ex ante obligations on operators designated as having significant market power | 2                             | 1              | 2                 | 0   | 0      | 0               | 5     |
|                                                                                                         | Benchmarking of tariffs                                                        | 3                             | 1              | 1                 | 0   | 1      | 0               | 6     |
|                                                                                                         | Transparency measures (e.g. tariff or bill-shock information)                  | 4                             | 3              | 1                 | 1   | 5      | 0               | 14    |
|                                                                                                         | Others                                                                         | 0                             | 2              | 3                 | 0   | 5      | 0               | 10    |
| Is there regulation on the wholesale price of IMR in your country?                                      | Yes                                                                            | 2                             | 3              | 1                 | 0   | 25     | 1               | 32    |
|                                                                                                         | No                                                                             | 25                            | 7              | 18                | 6   | 7      | 22              | 85    |
| Region size                                                                                             |                                                                                | 44                            | 21             | 40                | 12  | 43     | 35              | 195   |