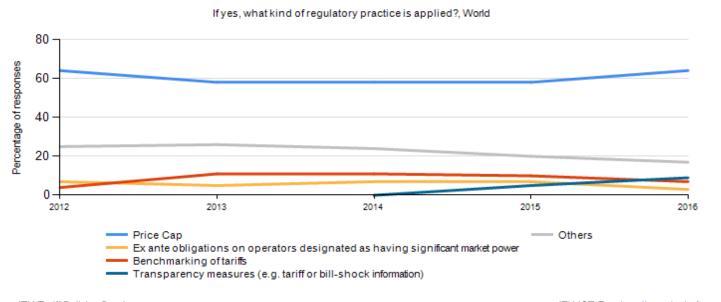

Source: ITU Tariff Policies Database

If yes, what kind of regulatory practice is applied?, 2016

ITU ICT-Eye: <a href="http://www.itu.int/icteye">http://www.itu.int/icteye</a>

Source: ITU Tariff Policies Database

Source: ITU Tariff Policies Database

ITU ICT-Eye: http://www.itu.int/icteye

Source: ITU Tariff Policies Database

If yes, what kind of regulatory practice is applied?, 2016

ITU ICT-Eye: <a href="http://www.itu.int/icteye">http://www.itu.int/icteye</a>