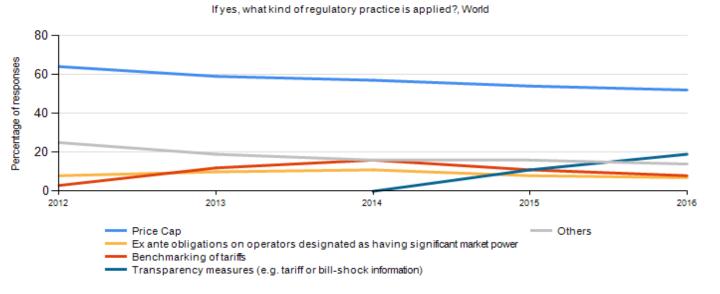

## Summary

|                                                                                                         |                                                                                | Number of countries/economies |                |                   |     |        |                 |       |
|---------------------------------------------------------------------------------------------------------|--------------------------------------------------------------------------------|-------------------------------|----------------|-------------------|-----|--------|-----------------|-------|
| Indicator                                                                                               |                                                                                | Africa                        | Arab<br>States | Asia &<br>Pacific | CIS | Europe | The<br>Americas | Total |
| What is the general trend of the IMR RETAIL PRICE OF VOICE over the past three years in your country? * | Increasing                                                                     | 6                             | 3              | 2                 | 1   | 0      | 2               | 14    |
|                                                                                                         | Decreasing                                                                     | 15                            | 5              | 12                | 5   | 29     | 13              | 79    |
|                                                                                                         | Stable                                                                         | 7                             | 6              | 6                 | 1   | 3      | 8               | 31    |
| What is the general trend of the SMS IMR RETAIL PRICE over the past three years in your country? *      | Increasing                                                                     | 5                             | 0              | 0                 | 1   | 0      | 3               | 9     |
|                                                                                                         | Decreasing                                                                     | 13                            | 5              | 11                | 6   | 31     | 9               | 75    |
|                                                                                                         | Stable                                                                         | 9                             | 7              | 8                 | 0   | 3      | 8               | 35    |
| What is the general trend of the DATA IMR RETAIL PRICE over the past three years in your country? *     | Increasing                                                                     | 5                             | 1              | 0                 | 1   | 0      | 2               | 9     |
|                                                                                                         | Decreasing                                                                     | 11                            | 8              | 14                | 6   | 31     | 12              | 82    |
|                                                                                                         | Stable                                                                         | 6                             | 4              | 3                 | 0   | 2      | 5               | 20    |
| Are retail prices of IMR regulated in your country?                                                     | Yes                                                                            | 6                             | 7              | 5                 | 1   | 25     | 1               | 45    |
|                                                                                                         | No                                                                             | 22                            | 5              | 15                | 5   | 6      | 22              | 75    |
| If yes, what kind of regulatory practice is applied? *                                                  | Price Cap                                                                      | 5                             | 7              | 1                 | 1   | 24     | 1               | 39    |
|                                                                                                         | Ex ante obligations on operators designated as having significant market power | 2                             | 1              | 2                 | 0   | 0      | 0               | 5     |
|                                                                                                         | Benchmarking of tariffs                                                        | 3                             | 1              | 1                 | 0   | 1      | 0               | 6     |
|                                                                                                         | Transparency measures (e.g. tariff or bill-shock information)                  | 4                             | 3              | 1                 | 1   | 5      | 0               | 14    |
|                                                                                                         | Others                                                                         | 0                             | 2              | 3                 | 0   | 5      | 0               | 10    |
| Is there regulation on the wholesale price of IMR in your country?                                      | Yes                                                                            | 2                             | 3              | 1                 | 0   | 25     | 1               | 32    |
|                                                                                                         | No                                                                             | 25                            | 7              | 18                | 6   | 7      | 22              | 85    |
| Region size                                                                                             |                                                                                | 44                            | 21             | 40                | 12  | 43     | 35              | 195   |

Source: ITU Tariff Policies Database

If yes, what kind of regulatory practice is applied?, 2016

ITU ICT-Eye: <a href="http://www.itu.int/icteye">http://www.itu.int/icteye</a>

Source: ITU Tariff Policies Database

Source: ITU Tariff Policies Database

ITU ICT-Eye: http://www.itu.int/icteye

Source: ITU Tariff Policies Database

If yes, what kind of regulatory practice is applied?, 2016

ITU ICT-Eye: <a href="http://www.itu.int/icteye">http://www.itu.int/icteye</a>