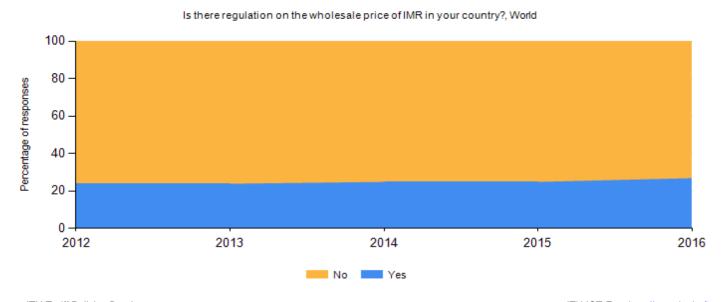

## Summary

|                                                                                                         |                                                                                | Number of countries/economies |                |                   |     |        |                 |       |
|---------------------------------------------------------------------------------------------------------|--------------------------------------------------------------------------------|-------------------------------|----------------|-------------------|-----|--------|-----------------|-------|
| Indicator                                                                                               |                                                                                | Africa                        | Arab<br>States | Asia &<br>Pacific | CIS | Europe | The<br>Americas | Total |
| What is the general trend of the IMR RETAIL PRICE OF VOICE over the past three years in your country? * | Increasing                                                                     | 6                             | 3              | 2                 | 1   | 0      | 2               | 14    |
|                                                                                                         | Decreasing                                                                     | 15                            | 5              | 12                | 5   | 29     | 13              | 79    |
|                                                                                                         | Stable                                                                         | 7                             | 6              | 6                 | 1   | 3      | 8               | 31    |
| What is the general trend of the SMS IMR RETAIL PRICE over the past three years in your country? *      | Increasing                                                                     | 5                             | 0              | 0                 | 1   | 0      | 3               | 9     |
|                                                                                                         | Decreasing                                                                     | 13                            | 5              | 11                | 6   | 31     | 9               | 75    |
|                                                                                                         | Stable                                                                         | 9                             | 7              | 8                 | 0   | 3      | 8               | 35    |
| What is the general trend of the DATA IMR RETAIL PRICE over the past three years in your country? *     | Increasing                                                                     | 5                             | 1              | 0                 | 1   | 0      | 2               | 9     |
|                                                                                                         | Decreasing                                                                     | 11                            | 8              | 14                | 6   | 31     | 12              | 82    |
|                                                                                                         | Stable                                                                         | 6                             | 4              | 3                 | 0   | 2      | 5               | 20    |
| Are retail prices of IMR regulated in your country?                                                     | Yes                                                                            | 6                             | 7              | 5                 | 1   | 25     | 1               | 45    |
|                                                                                                         | No                                                                             | 22                            | 5              | 15                | 5   | 6      | 22              | 75    |
| If yes, what kind of regulatory practice is applied? *                                                  | Price Cap                                                                      | 5                             | 7              | 1                 | 1   | 24     | 1               | 39    |
|                                                                                                         | Ex ante obligations on operators designated as having significant market power | 2                             | 1              | 2                 | 0   | 0      | 0               | 5     |
|                                                                                                         | Benchmarking of tariffs                                                        | 3                             | 1              | 1                 | 0   | 1      | 0               | 6     |
|                                                                                                         | Transparency measures (e.g. tariff or bill-shock information)                  | 4                             | 3              | 1                 | 1   | 5      | 0               | 14    |
|                                                                                                         | Others                                                                         | 0                             | 2              | 3                 | 0   | 5      | 0               | 10    |
| Is there regulation on the wholesale price of IMR in your country?                                      | Yes                                                                            | 2                             | 3              | 1                 | 0   | 25     | 1               | 32    |
|                                                                                                         | No                                                                             | 25                            | 7              | 18                | 6   | 7      | 22              | 85    |
| Region size                                                                                             |                                                                                | 44                            | 21             | 40                | 12  | 43     | 35              | 195   |