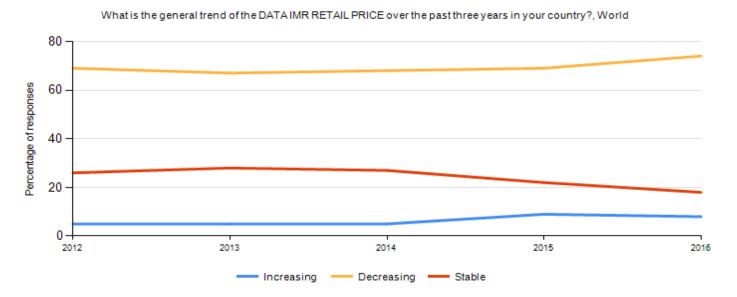

Source: ITU Tariff Policies Database

ITU ICT-Eye: http://www.itu.int/icteye

Source: ITU Tariff Policies Database

What is the general trend of the DATA IMR RETAIL PRICE over the past three years in your country?, 2016

ITU ICT-Eye: <a href="http://www.itu.int/icteye">http://www.itu.int/icteye</a>

What is the general trend of the DATA IMR RETAIL PRICE over the past three years in your country?, 2016

Source: ITU Tariff Policies Database