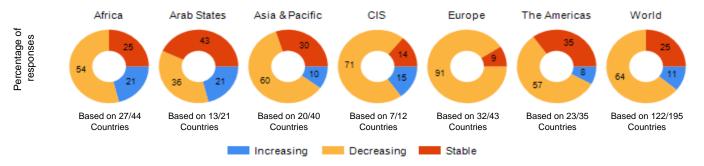

## Summary

|                                                                                                         |                                                                                | Number of countries/economies |                |                   |     |        |                 |       |
|---------------------------------------------------------------------------------------------------------|--------------------------------------------------------------------------------|-------------------------------|----------------|-------------------|-----|--------|-----------------|-------|
| Indicator                                                                                               |                                                                                | Africa                        | Arab<br>States | Asia &<br>Pacific | CIS | Europe | The<br>Americas | Total |
| What is the general trend of the IMR RETAIL PRICE OF VOICE over the past three years in your country? * | Increasing                                                                     | 6                             | 3              | 2                 | 1   | 0      | 2               | 14    |
|                                                                                                         | Decreasing                                                                     | 15                            | 5              | 12                | 5   | 29     | 13              | 79    |
|                                                                                                         | Stable                                                                         | 7                             | 6              | 6                 | 1   | 3      | 8               | 31    |
| What is the general trend of the SMS IMR RETAIL PRICE over the past three years in your country? *      | Increasing                                                                     | 5                             | 0              | 0                 | 1   | 0      | 3               | 9     |
|                                                                                                         | Decreasing                                                                     | 13                            | 5              | 11                | 6   | 31     | 9               | 75    |
|                                                                                                         | Stable                                                                         | 9                             | 7              | 8                 | 0   | 3      | 8               | 35    |
| What is the general trend of the DATA IMR RETAIL PRICE over the past three years in your country? *     | Increasing                                                                     | 5                             | 1              | 0                 | 1   | 0      | 2               | 9     |
|                                                                                                         | Decreasing                                                                     | 11                            | 8              | 14                | 6   | 31     | 12              | 82    |
|                                                                                                         | Stable                                                                         | 6                             | 4              | 3                 | 0   | 2      | 5               | 20    |
| Are retail prices of IMR regulated in your country?                                                     | Yes                                                                            | 6                             | 7              | 5                 | 1   | 25     | 1               | 45    |
|                                                                                                         | No                                                                             | 22                            | 5              | 15                | 5   | 6      | 22              | 75    |
| If yes, what kind of regulatory practice is applied? *                                                  | Price Cap                                                                      | 5                             | 7              | 1                 | 1   | 24     | 1               | 39    |
|                                                                                                         | Ex ante obligations on operators designated as having significant market power | 2                             | 1              | 2                 | 0   | 0      | 0               | 5     |
|                                                                                                         | Benchmarking of tariffs                                                        | 3                             | 1              | 1                 | 0   | 1      | 0               | 6     |
|                                                                                                         | Transparency measures (e.g. tariff or bill-shock information)                  | 4                             | 3              | 1                 | 1   | 5      | 0               | 14    |
|                                                                                                         | Others                                                                         | 0                             | 2              | 3                 | 0   | 5      | 0               | 10    |
| Is there regulation on the wholesale price of IMR in your country?                                      | Yes                                                                            | 2                             | 3              | 1                 | 0   | 25     | 1               | 32    |
|                                                                                                         | No                                                                             | 25                            | 7              | 18                | 6   | 7      | 22              | 85    |
| Region size                                                                                             |                                                                                | 44                            | 21             | 40                | 12  | 43     | 35              | 195   |