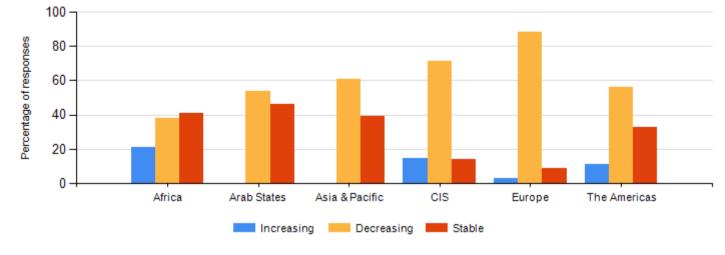

#### What is the general trend of the DATA IMR RETAIL PRICE over the past three years in your country?, 2013

Source: ITU Tariff Policies Database

ITU ICT-Eye: http://www.itu.int/icteye

What is the general trend of the DATA IMR RETAIL PRICE over the past three years in your country?, 2013

Source: ITU Tariff Policies Database