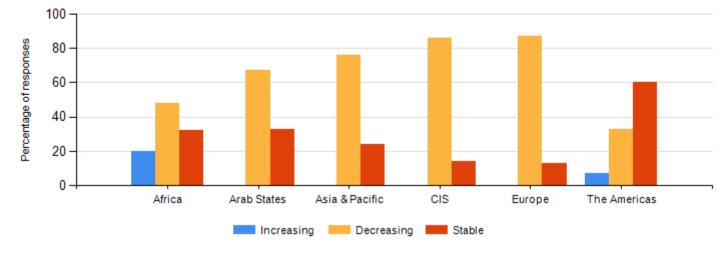

## Summary

|                                                                                                               |            |        | Number of countries/economies |                   |     |        |                 |       |  |
|---------------------------------------------------------------------------------------------------------------|------------|--------|-------------------------------|-------------------|-----|--------|-----------------|-------|--|
| Indicator                                                                                                     |            | Africa | Arab<br>States                | Asia &<br>Pacific | CIS | Europe | The<br>Americas | Total |  |
| What is the general trend of the IMR<br>RETAIL PRICE OF VOICE over the<br>past three years in your country? * | Increasing | 8      | 0                             | 1                 | 1   | 1      | 2               | 13    |  |
|                                                                                                               | Decreasing | 13     | 6                             | 12                | 4   | 29     | 10              | 74    |  |
|                                                                                                               | Stable     | 9      | 7                             | 6                 | 2   | 3      | 7               | 34    |  |
| What is the general trend of the SMS IMR RETAIL PRICE over the past three years in your country? *            | Increasing | 6      | 0                             | 0                 | 1   | 1      | 2               | 10    |  |
|                                                                                                               | Decreasing | 11     | 7                             | 11                | 5   | 29     | 10              | 73    |  |
|                                                                                                               | Stable     | 12     | 6                             | 7                 | 1   | 3      | 6               | 35    |  |
| What is the general trend of the DATA<br>IMR RETAIL PRICE over the past<br>three years in your country? *     | Increasing | 5      | 0                             | 0                 | 0   | 0      | 1               | 6     |  |
|                                                                                                               | Decreasing | 12     | 8                             | 13                | 6   | 28     | 5               | 72    |  |
|                                                                                                               | Stable     | 8      | 4                             | 4                 | 1   | 4      | 9               | 30    |  |
| Region size                                                                                                   |            | 44     | 21                            | 40                | 12  | 43     | 35              | 195   |  |

#### What is the general trend of the IMR RETAIL PRICE OF VOICE over the past three years in your country?, 2013

Source: ITU Tariff Policies Database

ITU ICT-Eye: http://www.itu.int/icteye

What is the general trend of the IMR RETAIL PRICE OF VOICE over the past three years in your country?, 2013

### What is the general trend of the SMS IMR RETAIL PRICE over the past three years in your country?, 2013

Source: ITU Tariff Policies Database

ITU ICT-Eye: http://www.itu.int/icteye

What is the general trend of the SMS IMR RETAIL PRICE over the past three years in your country?, 2013

#### What is the general trend of the DATA IMR RETAIL PRICE over the past three years in your country?, 2013

Source: ITU Tariff Policies Database

ITU ICT-Eye: http://www.itu.int/icteye

What is the general trend of the DATA IMR RETAIL PRICE over the past three years in your country?, 2013