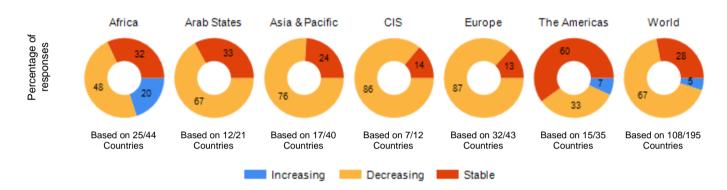

## Summary

|                                                                                                               |            |        | Number of countries/economies |                   |     |        |                 |       |  |
|---------------------------------------------------------------------------------------------------------------|------------|--------|-------------------------------|-------------------|-----|--------|-----------------|-------|--|
| Indicator                                                                                                     |            | Africa | Arab<br>States                | Asia &<br>Pacific | CIS | Europe | The<br>Americas | Total |  |
| What is the general trend of the IMR<br>RETAIL PRICE OF VOICE over the<br>past three years in your country? * | Increasing | 8      | 0                             | 1                 | 1   | 1      | 2               | 13    |  |
|                                                                                                               | Decreasing | 13     | 6                             | 12                | 4   | 29     | 10              | 74    |  |
|                                                                                                               | Stable     | 9      | 7                             | 6                 | 2   | 3      | 7               | 34    |  |
| What is the general trend of the SMS IMR RETAIL PRICE over the past three years in your country? *            | Increasing | 6      | 0                             | 0                 | 1   | 1      | 2               | 10    |  |
|                                                                                                               | Decreasing | 11     | 7                             | 11                | 5   | 29     | 10              | 73    |  |
|                                                                                                               | Stable     | 12     | 6                             | 7                 | 1   | 3      | 6               | 35    |  |
| What is the general trend of the DATA<br>IMR RETAIL PRICE over the past<br>three years in your country? *     | Increasing | 5      | 0                             | 0                 | 0   | 0      | 1               | 6     |  |
|                                                                                                               | Decreasing | 12     | 8                             | 13                | 6   | 28     | 5               | 72    |  |
|                                                                                                               | Stable     | 8      | 4                             | 4                 | 1   | 4      | 9               | 30    |  |
| Region size                                                                                                   |            | 44     | 21                            | 40                | 12  | 43     | 35              | 195   |  |

#### What is the general trend of the IMR RETAIL PRICE OF VOICE over the past three years in your country?, 2013

Source: ITU Tariff Policies Database

ITU ICT-Eye: http://www.itu.int/icteye

What is the general trend of the IMR RETAIL PRICE OF VOICE over the past three years in your country?, 2013

### What is the general trend of the SMS IMR RETAIL PRICE over the past three years in your country?, 2013

Source: ITU Tariff Policies Database

ITU ICT-Eye: http://www.itu.int/icteye

What is the general trend of the SMS IMR RETAIL PRICE over the past three years in your country?, 2013

#### What is the general trend of the DATA IMR RETAIL PRICE over the past three years in your country?, 2013

Source: ITU Tariff Policies Database

ITU ICT-Eye: http://www.itu.int/icteye

What is the general trend of the DATA IMR RETAIL PRICE over the past three years in your country?, 2013