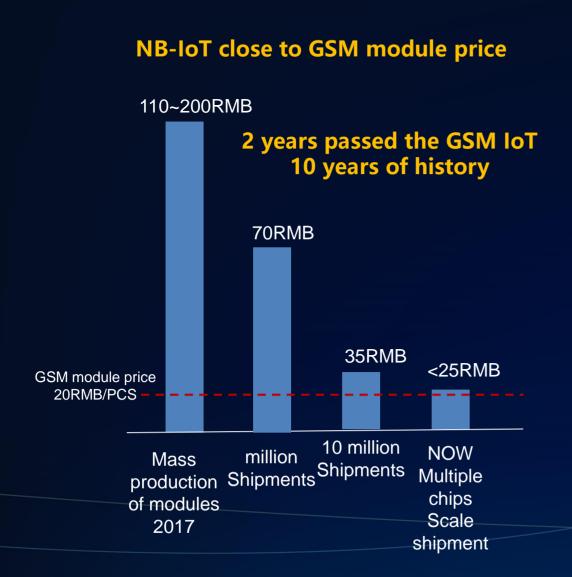

# **NB-IoT Commercial Costs are Significantly Reduced**

### Single user connection fee@China: 15~20RMB/year

\*Unicom NB-IoT package, according to the flow rate