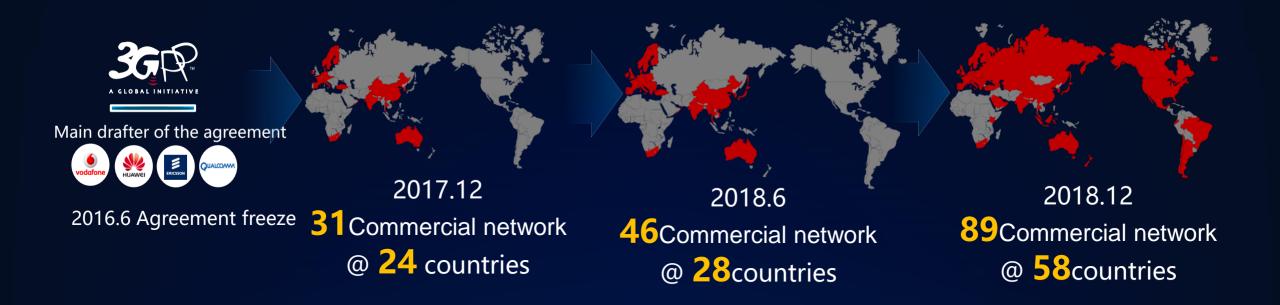

# **NB-IoT Networks:** From Regional Deployment to Global Deployment

2018.6 Deutsche Telekom and vodafone announce the completion of the world's first NB-IoT international roaming verification