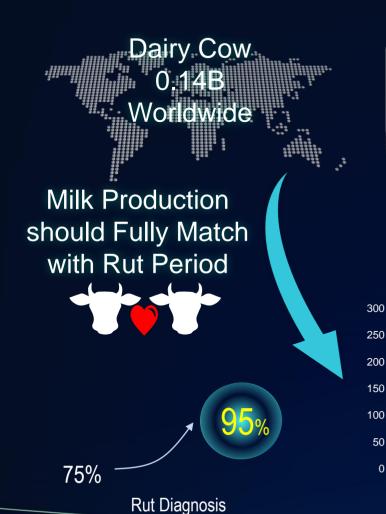

### **Connected Cow**

Resale IoT Device to Farmers 40USD per Device

**Massive Connections** per Cell 30 USD/5 years/cow