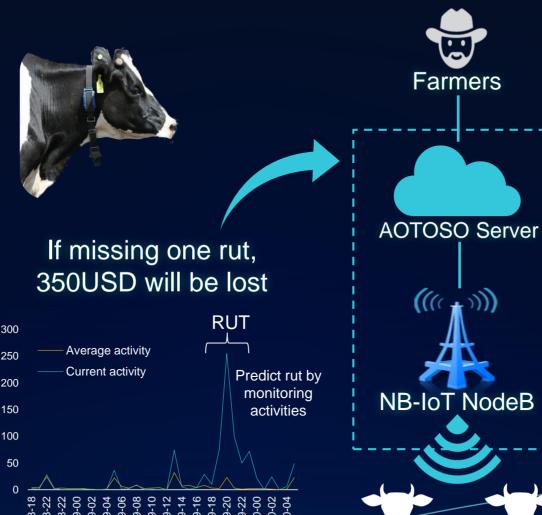

### **Connected Cow**

Resale IoT Device to Farmers 40USD per Device

**Massive Connections** per Cell 30 USD/5 years/cow