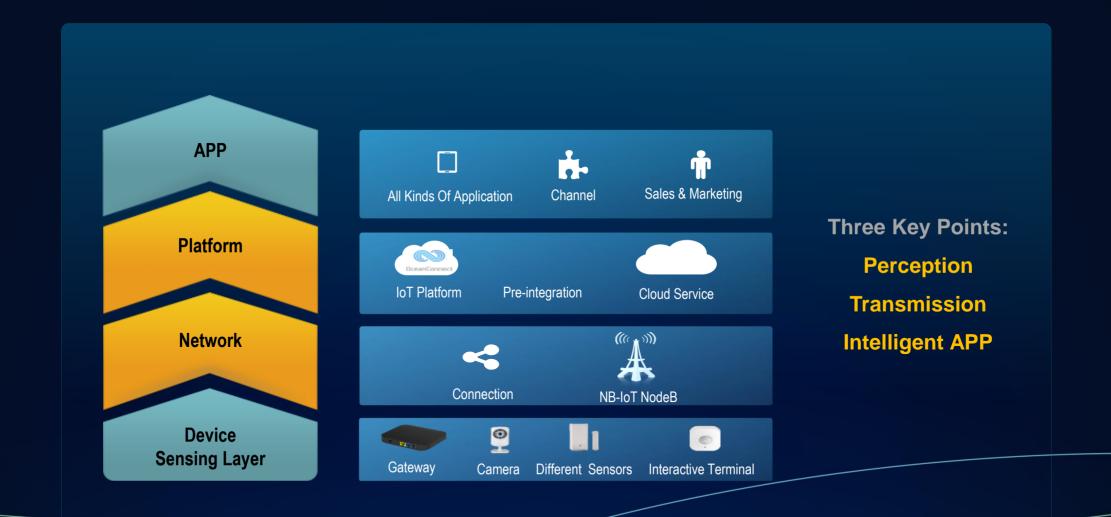

dule Vendors with Huawei Chipset



















Note: Huawei does not research NB-IoT module

### 1000+ **Device, Application** & Integration



# **NB-IoT Commercial Costs are Significantly Reduced**



### Single user connection fee@China: 15~20RMB/year



\*Unicom NB-IoT package, according to the flow rate

## **Boom Development of NB-IoT in 2018 in China**







**Shareing/Electric Bicycle transportation** 



**Water meter** 



Gas meter

More...

5.5M@2018 **Public affair** 



**Smoke detector** 



**Smart Hydrant** 



1.5M@2018

More...

Fire control



Smart locker



White goods

More...

0.5M@2018 **Smart home** 



Connected cow





**Smart** 

Agriculture

Agriculture



Smart light



Smart dustbin

More...

0.2M@2018 **Smart city** 

### **Basic IoT Architecture**



### **Connected Cow**







Resale IoT Device to Farmers 40USD per Device

**Massive Connections** per Cell 30 USD/5 years/cow



# **Smart Shrimping/Fishing Solution in Thailand**

#### **Sensors:**

- Temperature
- PH

Master

Dissolved oxygen



#### **Monitor functions:**

- 1. Monitor Dissolved oxygen
- 2. Monitor PH in pond
- 3. Monitor the temperature in pond

#### **Equipment Control Remotely:**

- 1. Switch off/on Oxygenator
- 2. Switch off/on Feeding machine

#### **Platform functions:**

- 1.Real time monitor the pond parameters
- 2. History pond data review
- 3. Switch off/on machine remotely
- 4. Auto Alerm when something goes wrong.
- 5.Equipment GPS.





# **Greenhouse & Smart Irrigation Solution**





# Everything @ Wireless!

Liliran@Huawei.com