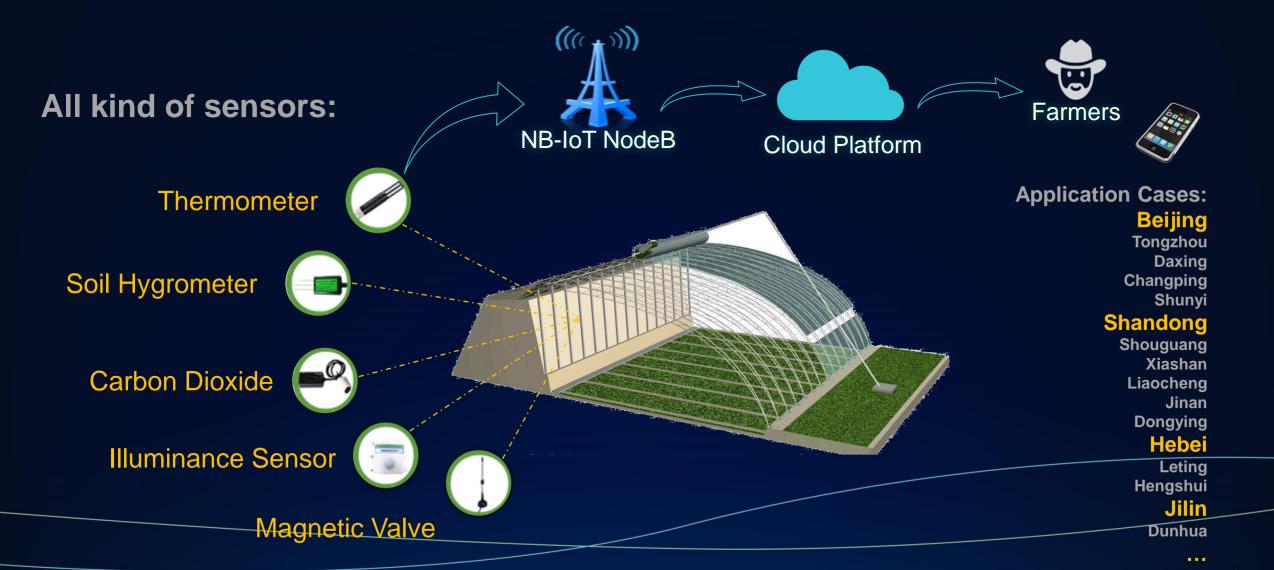

More...

0.2M@2018 **Smart city** 

### **Basic IoT Architecture**



### **Connected Cow**







Resale IoT Device to Farmers 40USD per Device

**Massive Connections** per Cell 30 USD/5 years/cow



# **Smart Shrimping/Fishing Solution in Thailand**

#### **Sensors:**

- Temperature
- PH

Master

Dissolved oxygen



#### **Monitor functions:**

- 1. Monitor Dissolved oxygen
- 2. Monitor PH in pond
- 3. Monitor the temperature in pond

#### **Equipment Control Remotely:**

- 1. Switch off/on Oxygenator
- 2. Switch off/on Feeding machine

#### **Platform functions:**

- 1.Real time monitor the pond parameters
- 2. History pond data review
- 3. Switch off/on machine remotely
- 4. Auto Alerm when something goes wrong.
- 5.Equipment GPS.





# **Greenhouse & Smart Irrigation Solution**





# Everything @ Wireless!

Liliran@Huawei.com