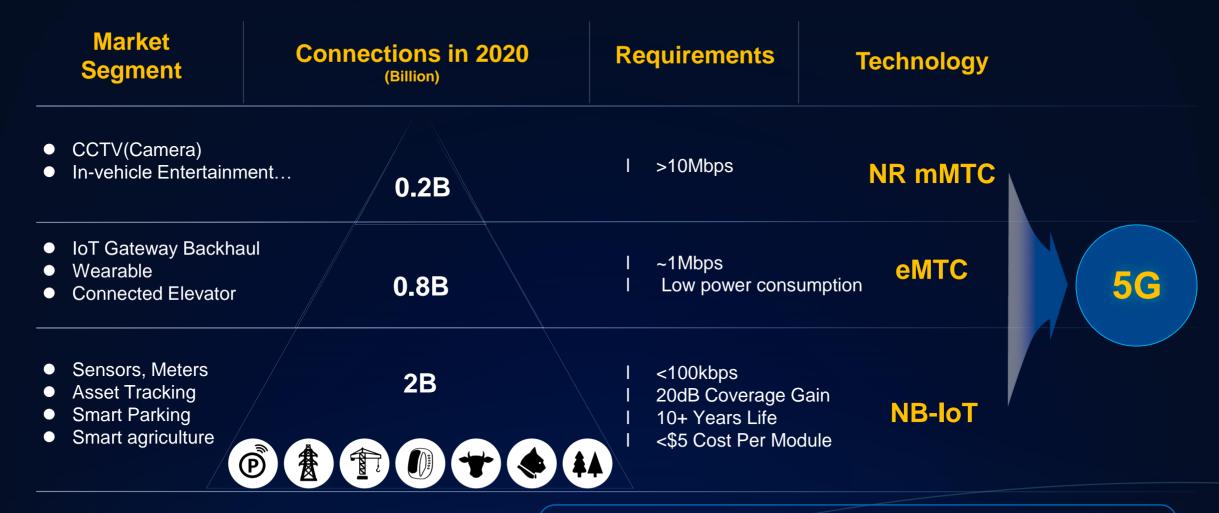

#### Future Cellular IoT Network = NB-IoT + eMTC + NR mMTC

For R16, no NR based solution will be studied or specified for the LPWA use cases, LPWA use cases will continue to be addressed by evolving eMTC and NB-IoT

# **NB-IoT** is the Best Mainstream Technology for M-IoT

**NB-IoT** 

**VS GPRS** 

10 years Battery Traffic-based model

20dB High coverage gain Air-based environment

Less than 4\$ Low Module price

100000 connections per cell