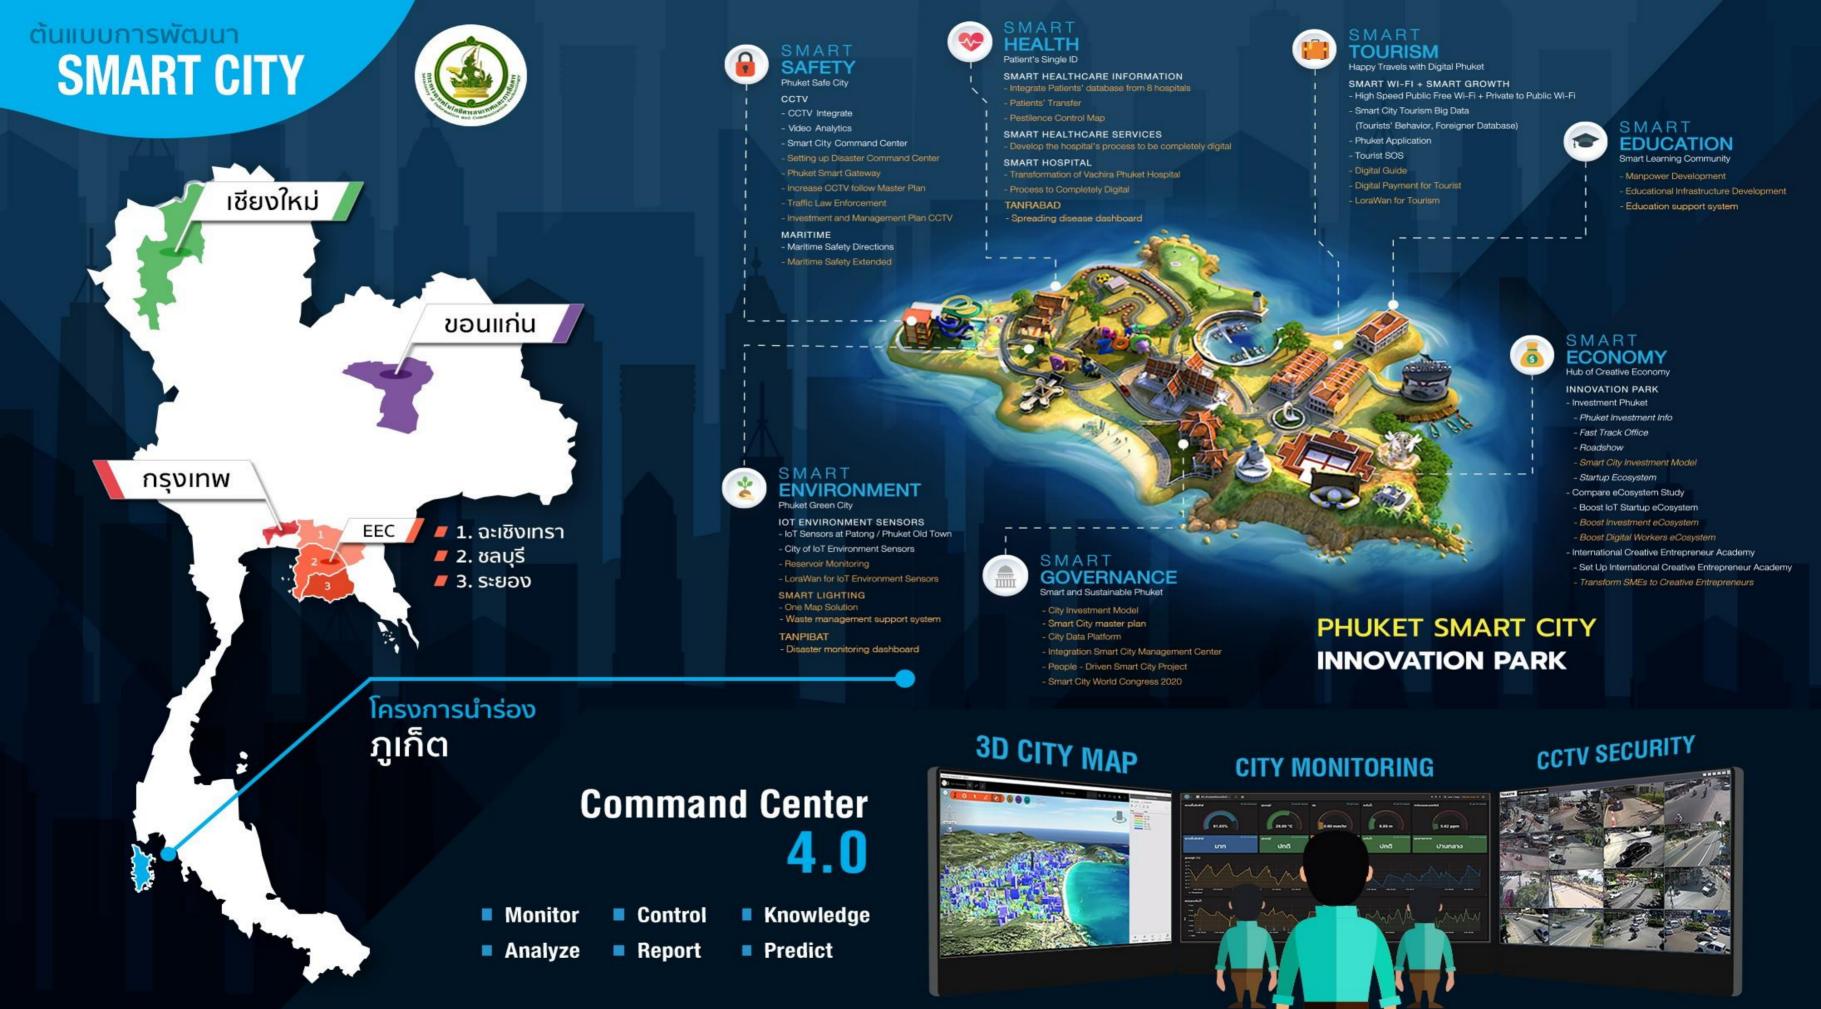

# SMART CITIES ROADMAP 5 YEARS

## **SMART GOVERNANCE**

Open Data

Drone for city 3d mapping /BIM

E -Government

Innovation and Digital Park

บริษัทจำกัดขององค์กรปกครองท้องดิ่น

#### **E** -Government

ใช้ IoT เป็นตัวช่วยในการเปิดเผยข้อมูลขอบรัฐแก่ประชาชน

และสร้ามฐานข้อมูลใหม่โดยประยุกต์กับฐานข้อมูลเดิม

- เก็บข้อมูลที่เป็นปัจจุบัน
- เพิ่มความโปร่งใสให้หน่วยงานของรัฐ

ออกแบบวิธีการบริการประชาชนรูปแบบใหม่ที่มีประสิทธิภาพ โดยใช้ IoT เช่น One stop services

- ใช้แบบฟอร์มที่มีรูปแบบเดียวกัน
- ลดการใช้เอกสารที่เป็นกระดาษ

### Drone for city 3d mapping /BIM

รับหวัดสามารถสร้างข้อมูลเชิงภูมิศาสตร์และกายภาพของเมืองได้เอง โดยใช้ Drone สำรวาและรวบรวมข้อมูลเพื่อออกแบบและพัฒนาเมืองให้แก่ประชาชน

Drone ทำงานร่วมกับ Sensor และ Wifi เพื่อเก็บข้อมูลเชิมปริมาณ

นำข้อมูลมาใช้สร้ามแบบจำลอม ของเมือง แบบ Realtime

จำลอมเมือมแบบ 3 มิติ เพื่อเก็บข้อมูลและเพื่อการจัดการที่สะดวกรวดเร็ว ประชาชนสามารถเข้าดึงได้ ทำให้ชุนชนเมืองเข้าใจการพัฒนาเมืองและพร้อมร่วมมือ

#### Innovation and Digital Park

ผู้ประกอบการ

นักออกแบบ

มชนุช

ร่วมพัฒนาและสร้ามสรรค์นวัตกรรม ให้คำปรึกษาจนดึงขั้นตอนการผลิตแบบครบวงาร

นิติบุคคลมืออาชีพในการจัดการปัญหาของเมือง การจัดการในรูปแบบบริษัทจะช่วยให้มีการแก้ปัญหา ที่กระชับและมีประสิทธิภาพ

บริษัทจำกัดขององค์กรปกครองท้องถืน