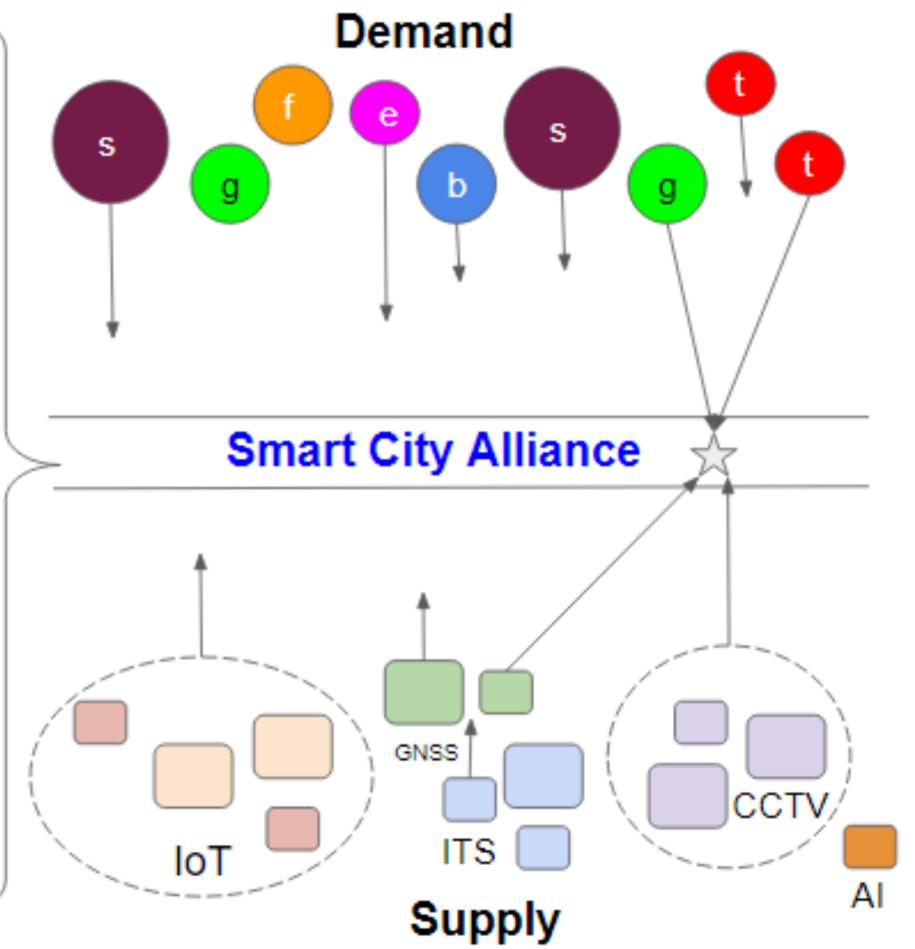

Collect, Connect and Share data

Facilitate research development and innovation Expand & promote the success models

77 Smart Cities

**Pre Smart Cities** 

44 Availability of

**Digital Infrastructure** >>>

Sustainable and

**Innovative Solutions** 