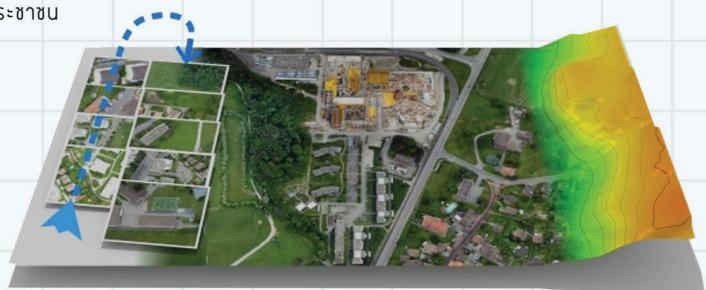

### Drone for city 3d mapping /BIM

รับหวัดสามารถสร้างข้อมูลเชิงภูมิศาสตร์และกายภาพของเมืองได้เอง โดยใช้ Drone สำรวาและรวบรวมข้อมูลเพื่อออกแบบและพัฒนาเมืองให้แก่ประชาชน

Drone ทำงานร่วมกับ Sensor และ Wifi เพื่อเก็บข้อมูลเชิมปริมาณ

นำข้อมูลมาใช้สร้ามแบบจำลอม ของเมือง แบบ Realtime

จำลอมเมือมแบบ 3 มิติ เพื่อเก็บข้อมูลและเพื่อการจัดการที่สะดวกรวดเร็ว ประชาชนสามารถเข้าดึงได้ ทำให้ชุนชนเมืองเข้าใจการพัฒนาเมืองและพร้อมร่วมมือ