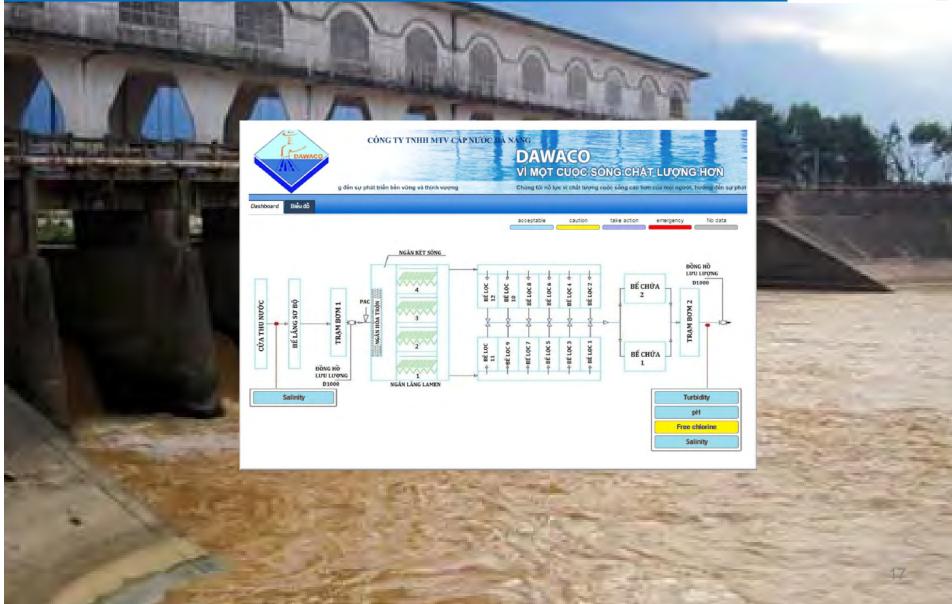

|           |

#### Citizens can evaluate the performance of government officers who they work with

### **TRAINING AND AWARENESS RAISING**











- **Free training courses:**
- Basic IT and internet skills
- Software development
- E-commerce
- Information security

E-LearningPlatform(includinge-LearningPortal,eLibrary,CoursewareDevelopmenttools)traininglabstoprovideonlinee-learningservicesfor3,000concurrentusers.

# INFRASTRUCTURE



#### **Metropolitan Area Network**



# INFRASTRUCTURE



#### **DA NANG DATA CENTER**









### DANANG SMARTER CITY ROADMAP





### **BUS MONITORING WITH** GPS TRACKING DEVICES



- Bus location tracking
- Service monitoring
- 102 buses
- Launched in August 2012



#### WATER QUALITY MONITORING IN CAUDO WATER PLANT







# SUMMARY

- e-Government involves strategy, policy, infrastructure, applications, training, and human resource development
- e-Government contributes to transparency and citizen satisfactory
- e-Government is key to administration reform and government efficiency
- e-Government for a more livable Da Nang





# **THANK YOU!**