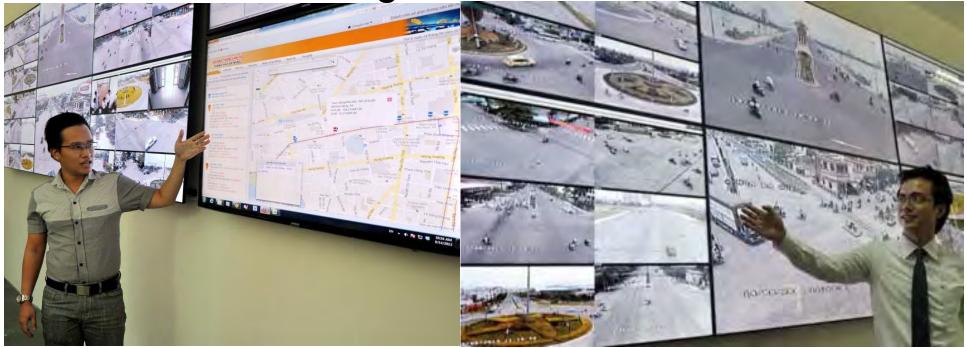

### **BUS MONITORING WITH** GPS TRACKING DEVICES

- Bus location tracking
- Service monitoring
- 102 buses
- Launched in August 2012