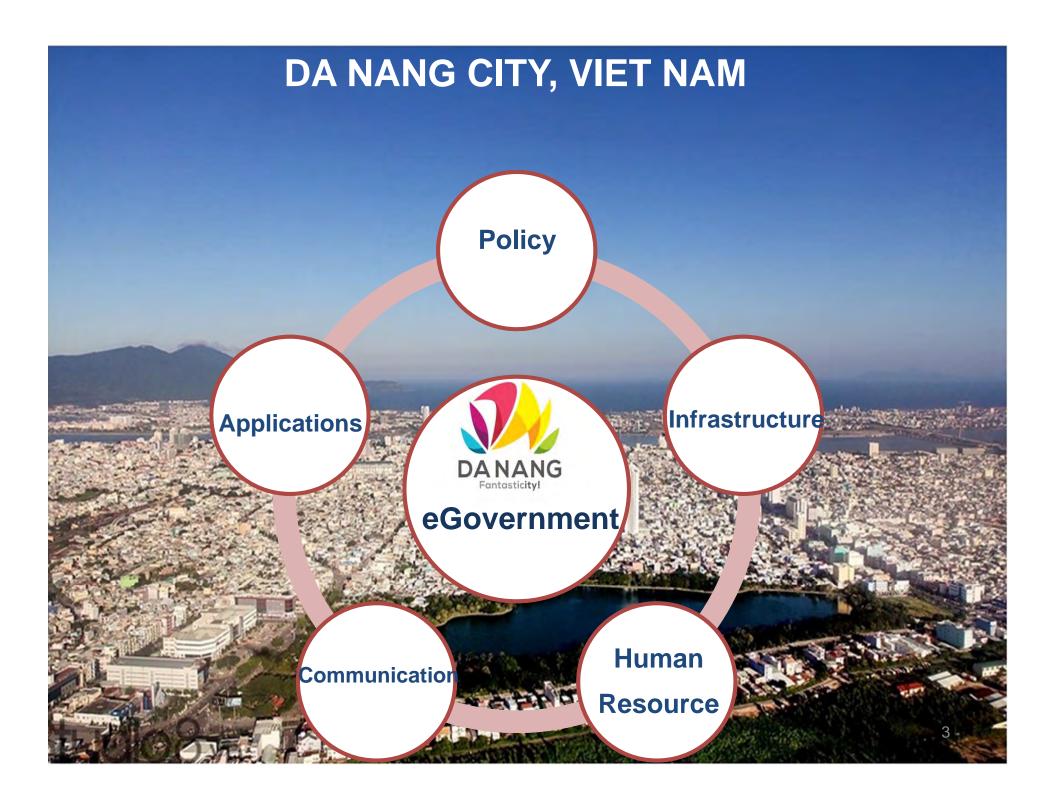

# How e-Government contributes to public administration reform ?

### **Da Nang e-Government Platform**