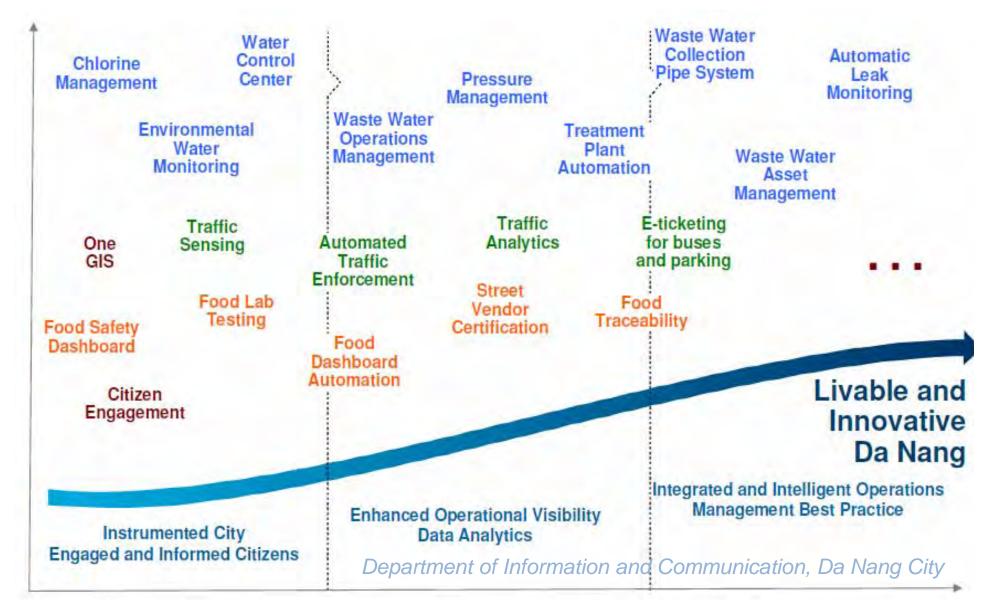

te of t |   |                                                                                                                                                                                                                     |           |

#### Citizens can evaluate the performance of government officers who they work with

### **TRAINING AND AWARENESS RAISING**











- **Free training courses:**
- Basic IT and internet skills
- Software development
- E-commerce
- Information security

E-LearningPlatform(includinge-LearningPortal,eLibrary,CoursewareDevelopmenttools)traininglabstoprovideonlinee-learningservicesfor3,000concurrentusers.

# INFRASTRUCTURE



#### **Metropolitan Area Network**



# INFRASTRUCTURE



#### **DA NANG DATA CENTER**









### DANANG SMARTER CITY ROADMAP





### **BUS MONITORING WITH** GPS TRACKING DEVICES



- Bus location tracking
- Service monitoring
- 102 buses
- Launched in August 2012



#### WATER QUALITY MONITORING IN CAUDO WATER PLANT







# SUMMARY

- e-Government involves strategy, policy, infrastructure, applications, training, and human resource development
- e-Government contributes to transparency and citizen satisfactory
- e-Government is key to administration reform and government efficiency
- e-Government for a more livable Da Nang





# **THANK YOU!**