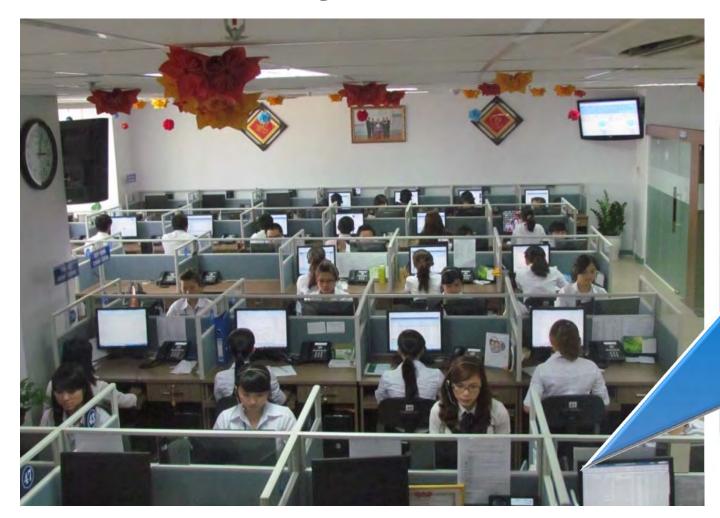

### **DA NANG ICT CONTACT CENTER**

#### **Danang Contact Center**

Danang ICT Contact Centre consists of :

- 1. Public Service Information Portal
- 2. Contact Center.
- 3. CRM/KM

Single contact point for citizens to acquire information about public services, check the status of their applications being processed, seek for socio-economic information.