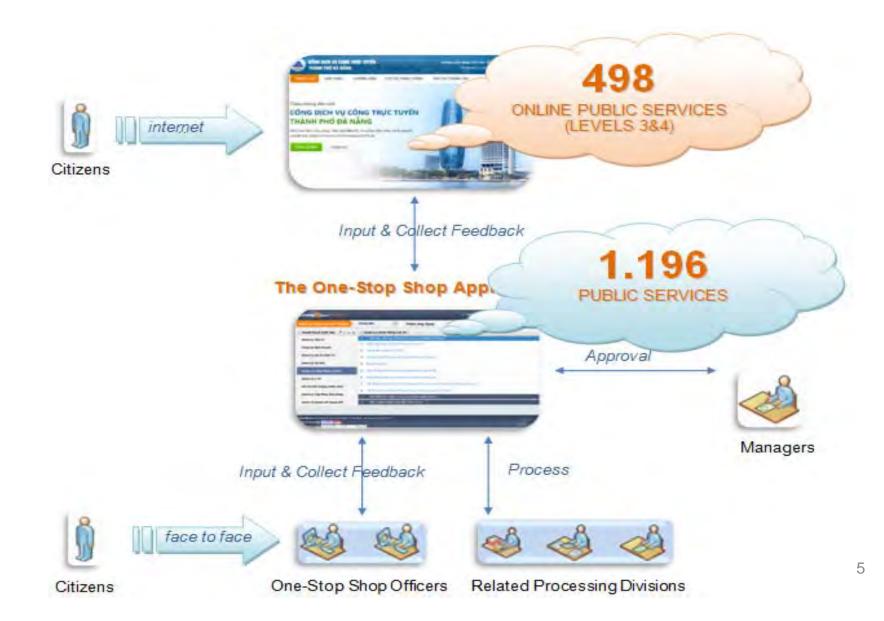

# How e-Government contributes to public administration reform ?

### **Da Nang e-Government Platform**