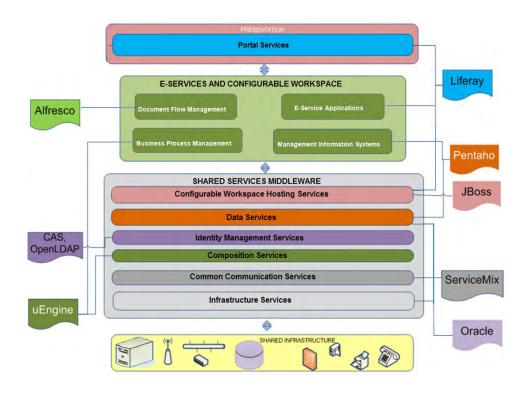

# **Da Nang Open eGovPlatform**

e-Government applications were developed based on a software framework called Da Nang Open eGovPlatform, with experience and technology shared by the Korea National Information Society Agency (NIA).

## **Da Nang e-Government Platform**