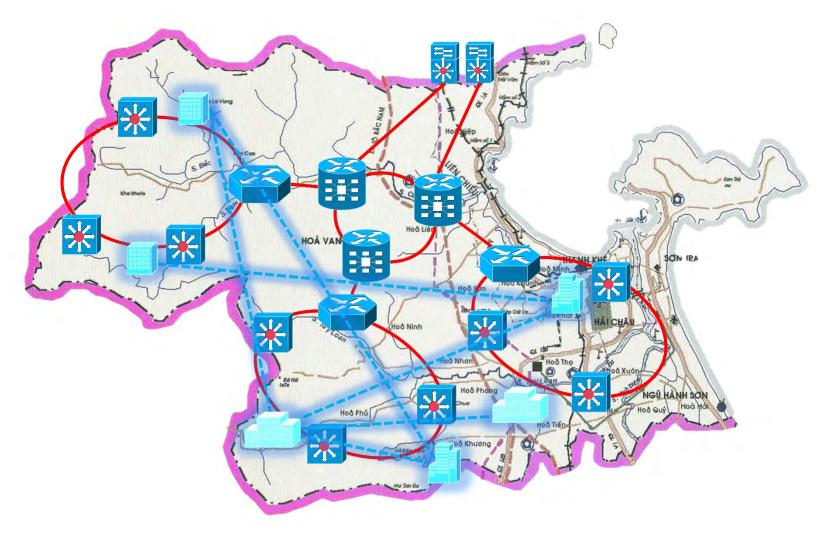

98<br>0<br>0<br>0<br>0<br>0<br>0<br>0<br>0<br>0<br>0<br>0<br>0<br>0 |           |
| and the state of t |   |                                                                                                                                                                                                                     |           |

#### Citizens can evaluate the performance of government officers who they work with

### **TRAINING AND AWARENESS RAISING**











- **Free training courses:**
- Basic IT and internet skills
- Software development
- E-commerce
- Information security

E-LearningPlatform(includinge-LearningPortal,eLibrary,CoursewareDevelopmenttools)traininglabstoprovideonlinee-learningservicesfor3,000concurrentusers.

# INFRASTRUCTURE



#### **Metropolitan Area Network**



# INFRASTRUCTURE



#### **DA NANG DATA CENTER**









### DANANG SMARTER CITY ROADMAP





### **BUS MONITORING WITH** GPS TRACKING DEVICES



- Bus location tracking
- Service monitoring
- 102 buses
- Launched in August 2012



#### WATER QUALITY MONITORING IN CAUDO WATER PLANT







# SUMMARY

- e-Government involves strategy, policy, infrastructure, applications, training, and human resource development
- e-Government contributes to transparency and citizen satisfactory
- e-Government is key to administration reform and government efficiency
- e-Government for a more livable Da Nang





# **THANK YOU!**