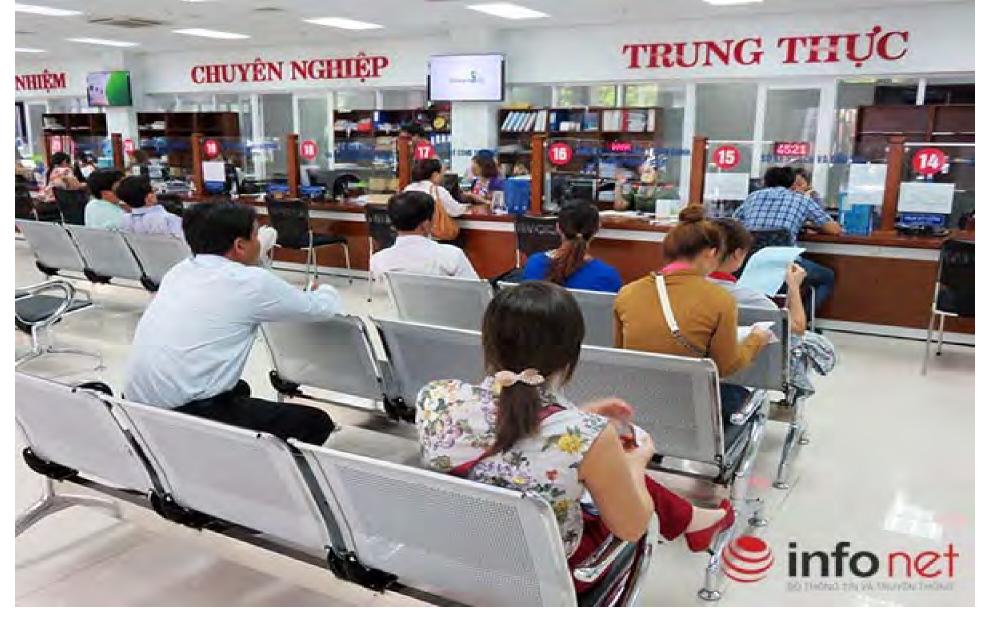

#### Objective

Enhance e-Government applications to reduce bureaucracy and improve public service efficiency in Da Nang City

#### **Involved organization**

121 public agencies (~2,500 employees):

- 27 city departments
- 8 district committees
- 56 commune and ward committees
- 30 other organizations