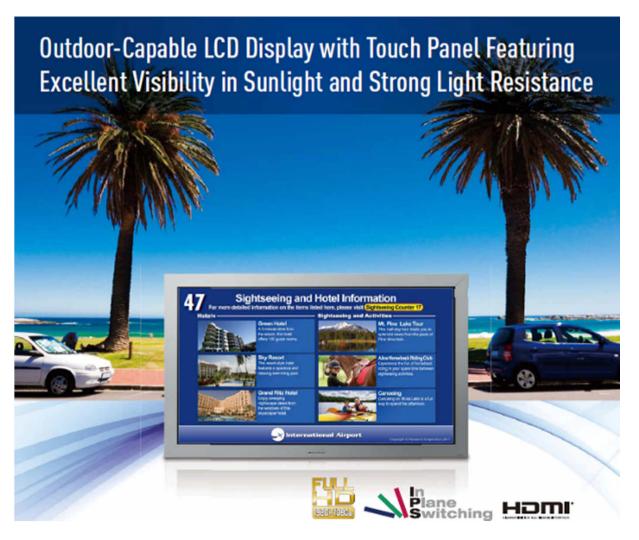

# IP66-Level Dustproof and Water Resistant Protection Against Rain and Dust

- 1 IP66-Compliant
  Dustproof and
  Water Resistant
  Performance
- 2Trans-reflective LCD Panel - High Visibility in Bright Places
- ③Robust OperationEven UnderAdverse Conditions

## TH-47LFT30W

- 11500cd/m of Brightness - High Visibility in Bright Places
- 2Forced Air Cooling System – Usable Under Direct Sunlight
- 3 Touch Panel
  Function for
  Interactive Signage
  Use