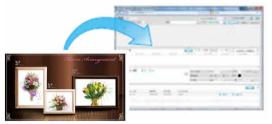

# Introduction of a Showpiece

Step1

Registration of contents

Insert

card

SD Memory

Step2

Setting of Playlist & Schedule

Step3

Saving data to SD memory card and insert a SD memory card into Display