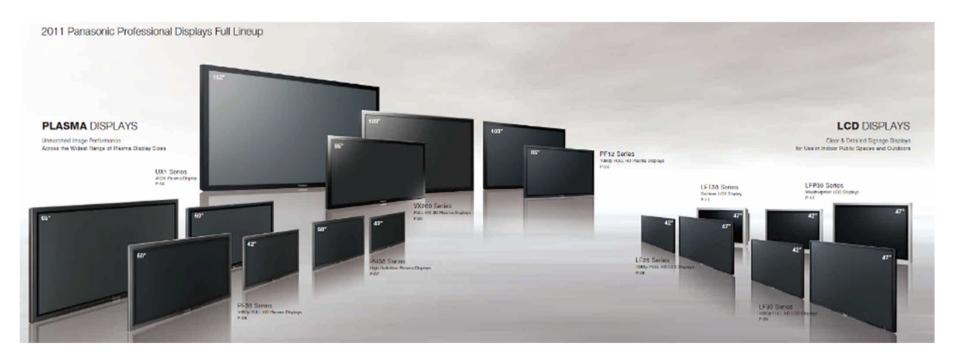

# **Professional Displays Lineup**

## **DISPLAYS** Lineup

#### PLASMA DISPLAYS 42"~152"

LCD DISPLAYS 42",47"