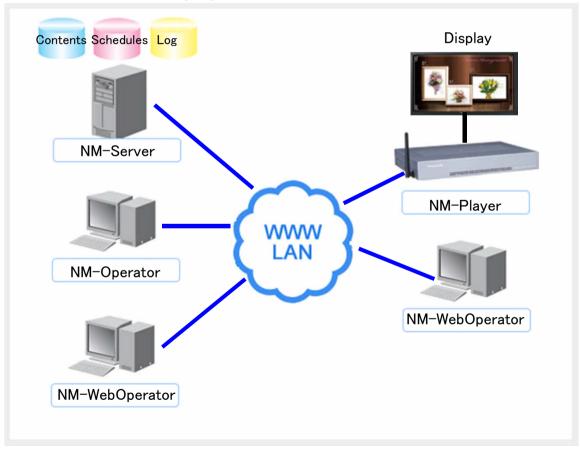

# Digital Signage Solution - NMstage

# **About NMstage**

NM-Server : System server software that distributes, schedules, monitors and logs content

NM-Operator: Operator application software for content registration, system management

NM-Operator: Operator web-application for content registration, system management

NM-Player : Automated content player