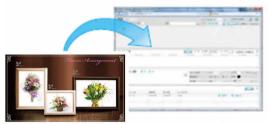

# Introduction of a Showpiece

Step1

Registration of contents

Insert

card

SD Memory

Step2

Setting of Playlist & Schedule

Step3

Saving data to SD memory card and insert a SD memory card into Display