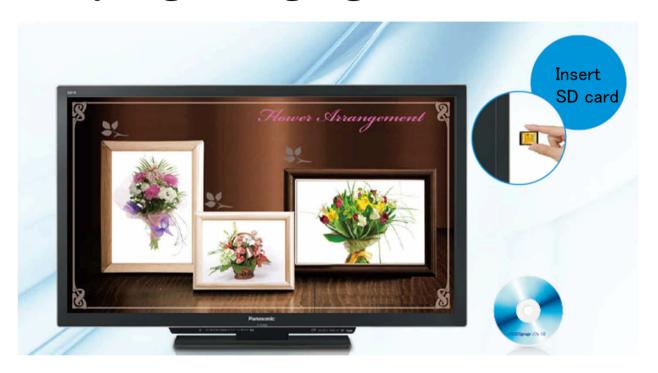

## Easy Digital Signage(STB less)

LCD Display TH-37LRV30J

Signage Software AF-NMLR10T3

# Introduction of a Showpiece

Step1

Registration of contents

Insert

card

SD Memory

Step2

Setting of Playlist & Schedule

Step3

Saving data to SD memory card and insert a SD memory card into Display