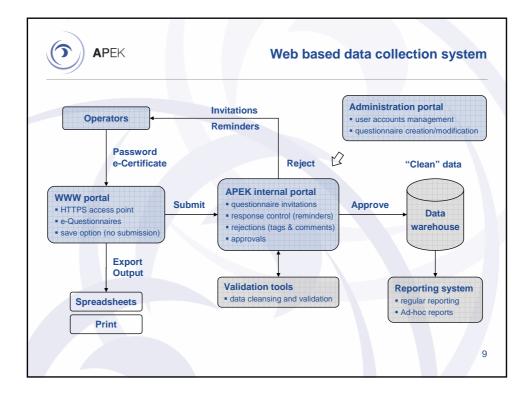

FOR INFORMATION

SOURCE: Post and Electronic Communications Agency (APEK), Slovenia

TITLE: Web Based Data Collection System

| APEK                                                                                                                                                                                                                                                                       | Data collection cycle                                                                                                                                                                                                                                                                                                                                                                 |
|----------------------------------------------------------------------------------------------------------------------------------------------------------------------------------------------------------------------------------------------------------------------------|---------------------------------------------------------------------------------------------------------------------------------------------------------------------------------------------------------------------------------------------------------------------------------------------------------------------------------------------------------------------------------------|
| Questionnaires                                                                                                                                                                                                                                                             |                                                                                                                                                                                                                                                                                                                                                                                       |
| Transmission infrastruc<br>> Each cluster divided t<br>> Connections/users in<br>> Detailed call and traff<br>> Revenues related to a<br>• Yearly questionnait<br>> General section follow<br>> Total turnover, opera<br>> Other services related<br>• Ad-hoc questionnait | e. Fixed telephony, Mobile telephony, Internet services,<br>ture, and Television<br>to retail and wholesale part<br>formation by technologies<br>ic information<br>access and traffic<br>Te<br>wed by service clusters sections<br>tional revenues, investments, network data, etc.<br>d information needed on yearly basis<br>ire<br>of collected by regular data collection process |
|                                                                                                                                                                                                                                                                            | 6                                                                                                                                                                                                                                                                                                                                                                                     |