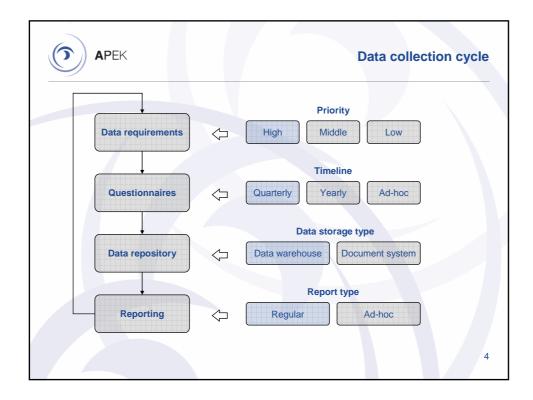

INTERNATIONAL TELECOMMUNICATION UNION



TELECOMMUNICATION DEVELOPMENT BUREAU Document INF/011-E 20 November 2007 Original: English

 $6^{\rm TH}$  WORLD TELECOMMUNICATION/ICT INDICATORS MEETING, GENEVA, 13-15 DECEMBER 2007

FOR INFORMATION

SOURCE: Post and Electronic Communications Agency (APEK), Slovenia

TITLE: Web Based Data Collection System











| APEK                                                                                                                                                                                                                                                                       | Data collection cycle                                                                                                                                                                                                                                                                                                                                                                 |
|----------------------------------------------------------------------------------------------------------------------------------------------------