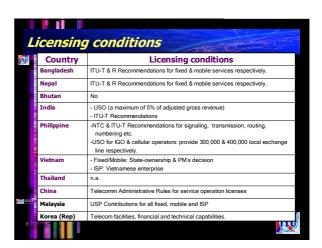

| Licensin    | Licensing categories & fees |                                                                                                 |  |  |  |
|-------------|-----------------------------|-------------------------------------------------------------------------------------------------|--|--|--|
| Country     | Categories                  | Fees                                                                                            |  |  |  |
| Bangladesh  | Facility & Service-Based    | - Application, Entry & Annual fees<br>- Spectrum usage fees                                     |  |  |  |
| Nepal       | Service-Based               | - Fees for fixed, WLL & ISP; USO; Spectrum usage                                                |  |  |  |
| Bhutan      | Facility/Non-Facility       | - x' percentage of annual income                                                                |  |  |  |
| India       | Service-Based               | -Entry + Annual: revenue sharing (5-10% inc. USO) - Spectrum usage fees                         |  |  |  |
| Philippine  | Service-Based               | - Entry: import/posses/construct & radio station - Annual: supervision & spectrum usages fees   |  |  |  |
| Sri Lanka   | Service-Based               | -                                                                                               |  |  |  |
| Vietnam     | Facility & Service-Based    | - Entry fees to cover admin cost                                                                |  |  |  |
| Thailand    | Service-Based               | n.a.                                                                                            |  |  |  |
| China       | Service-Based (Basic & VA)  | No license fees                                                                                 |  |  |  |
| Malaysia    | Tech/Service-Neutral        | -Entry: RM50,000 (Registration); RM2,500 (Class) - Annual: 0.5% or 0.15% of GAT; Spectrum usage |  |  |  |
| Korea (Rep) | Facility & Service-Based    | -Entry & annual fees of 0.5% revenue + spectrum<br>- Social costs (e.g., R&D, ICT development)  |  |  |  |
|             |                             |                                                                                                 |  |  |  |