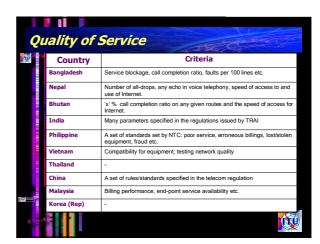

|  |  |  |
| Thailand    | Service-Based               | n.a.                                                                                            |  |  |  |
| China       | Service-Based (Basic & VA)  | No license fees                                                                                 |  |  |  |
| Malaysia    | Tech/Service-Neutral        | -Entry: RM50,000 (Registration); RM2,500 (Class) - Annual: 0.5% or 0.15% of GAT; Spectrum usage |  |  |  |
| Korea (Rep) | Facility & Service-Based    | -Entry & annual fees of 0.5% revenue + spectrum<br>- Social costs (e.g., R&D, ICT development)  |  |  |  |
|             |                             |                                                                                                 |  |  |  |