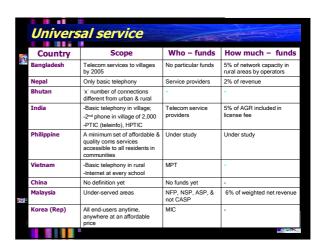

|  |  |  |
| Thailand    | Service-Based               | n.a.                                                                                            |  |  |  |
| China       | Service-Based (Basic & VA)  | No license fees                                                                                 |  |  |  |
| Malaysia    | Tech/Service-Neutral        | -Entry: RM50,000 (Registration); RM2,500 (Class) - Annual: 0.5% or 0.15% of GAT; Spectrum usage |  |  |  |
| Korea (Rep) | Facility & Service-Based    | -Entry & annual fees of 0.5% revenue + spectrum<br>- Social costs (e.g., R&D, ICT development)  |  |  |  |
|             |                             |                                                                                                 |  |  |  |