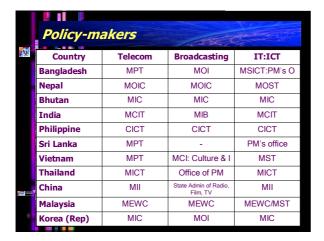

| 1 1 I       |           |                                   |      |
|-------------|-----------|-----------------------------------|------|
| Regulat     | ors       | 15 miles                          |      |
| Country     | Telecom   | Broadcasting                      | IT   |
| Bangladesh  | BTRC      | MOI                               | BTRC |
| Nepal       | NTA       | MOIC                              | MOST |
| Bhutan      | BCA       | BCA                               | BCA  |
| India       | TRAI      | TRAI                              | no   |
| Philippine  | NTC       | Optical Media<br>Board, NTC       | CICT |
| Sri Lanka   | TRC       | -                                 | ICTA |
| Vietnam     | MPT       | -                                 | MPT  |
| Thailand    | NTC (TBF) | NBC                               | MICT |
| China       | MII       | State Admin of Radio,<br>Film, TV | MII  |
| Malaysia    | MCMC      | MCMC                              | MCMC |
| Korea (Rep) | KCC       | KBC                               | KCC  |