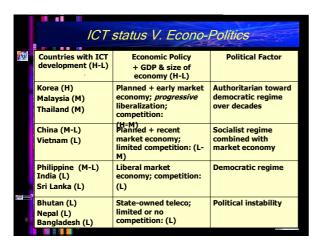

|  |  |  |
| Thailand    | Service-Based               | n.a.                                                                                            |  |  |  |
| China       | Service-Based (Basic & VA)  | No license fees                                                                                 |  |  |  |
| Malaysia    | Tech/Service-Neutral        | -Entry: RM50,000 (Registration); RM2,500 (Class) - Annual: 0.5% or 0.15% of GAT; Spectrum usage |  |  |  |
| Korea (Rep) | Facility & Service-Based    | -Entry & annual fees of 0.5% revenue + spectrum<br>- Social costs (e.g., R&D, ICT development)  |  |  |  |
|             |                             |                                                                                                 |  |  |  |