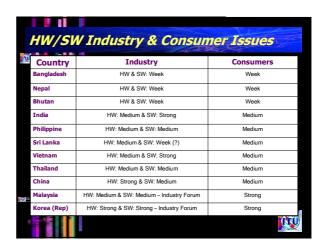

|  |  |  |
| Thailand    | Service-Based               | n.a.                                                                                            |  |  |  |
| China       | Service-Based (Basic & VA)  | No license fees                                                                                 |  |  |  |
| Malaysia    | Tech/Service-Neutral        | -Entry: RM50,000 (Registration); RM2,500 (Class) - Annual: 0.5% or 0.15% of GAT; Spectrum usage |  |  |  |
| Korea (Rep) | Facility & Service-Based    | -Entry & annual fees of 0.5% revenue + spectrum<br>- Social costs (e.g., R&D, ICT development)  |  |  |  |
|             |                             |                                                                                                 |  |  |  |