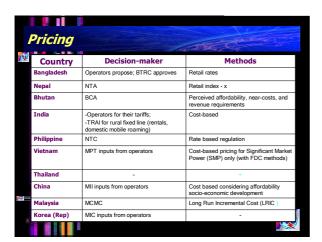

|  |  |  |
| Thailand    | Service-Based               | n.a.                                                                                            |  |  |  |
| China       | Service-Based (Basic & VA)  | No license fees                                                                                 |  |  |  |
| Malaysia    | Tech/Service-Neutral        | -Entry: RM50,000 (Registration); RM2,500 (Class) - Annual: 0.5% or 0.15% of GAT; Spectrum usage |  |  |  |
| Korea (Rep) | Facility & Service-Based    | -Entry & annual fees of 0.5% revenue + spectrum<br>- Social costs (e.g., R&D, ICT development)  |  |  |  |
|             |                             |                                                                                                 |  |  |  |