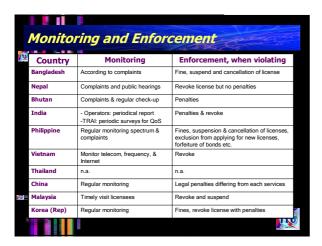

|  |  |  |
| Thailand    | Service-Based               | n.a.                                                                                            |  |  |  |
| China       | Service-Based (Basic & VA)  | No license fees                                                                                 |  |  |  |
| Malaysia    | Tech/Service-Neutral        | -Entry: RM50,000 (Registration); RM2,500 (Class) - Annual: 0.5% or 0.15% of GAT; Spectrum usage |  |  |  |
| Korea (Rep) | Facility & Service-Based    | -Entry & annual fees of 0.5% revenue + spectrum<br>- Social costs (e.g., R&D, ICT development)  |  |  |  |
|             |                             |                                                                                                 |  |  |  |