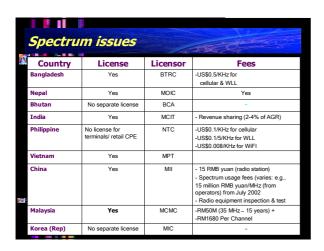

| Licensin    | Licensing categories & fees |                                                                                                 |  |  |  |
|-------------|-----------------------------|-------------------------------------------------------------------------------------------------|--|--|--|
| Country     | Categories                  | Fees                                                                                            |  |  |  |
| Bangladesh  | Facility & Service-Based    | - Application, Entry & Annual fees<br>- Spectrum usage fees                                     |  |  |  |
| Nepal       | Service-Based               | - Fees for fixed, WLL & ISP; USO; Spectrum usage                                                |  |  |  |
| Bhutan      | Facility/Non-Facility       | - x' percentage of annual income                                                                |  |  |  |
| India       | Service-Based               | -Entry + Annual: revenue sharing (5-10% inc. USO) - Spectrum usage fees                         |  |  |  |
| Philippine  | Service-Based               | - Entry: import/posses/construct & radio station - Annual: supervision & spectrum usages fees   |  |  |  |
| Sri Lanka   | Service-Based               | -                                                                                               |  |  |  |
| Vietnam     | Facility & Service-Based    | - Entry fees to cover admin cost                                                                |  |  |  |
| Thailand    | Service-Based               | n.a.                                                                                            |  |  |  |
| China       | Service-Based (Basic & VA)  | No license fees                                                                                 |  |  |  |
| Malaysia    | Tech/Service-Neutral        | -Entry: RM50,000 (Registration); RM2,500 (Class) - Annual: 0.5% or 0.15% of GAT; Spectrum usage |  |  |  |
| Korea (Rep) | Facility & Service-Based    | -Entry & annual fees of 0.5% revenue + spectrum<br>- Social costs (e.g., R&D, ICT development)  |  |  |  |
|             |                             |                                                                                                 |  |  |  |