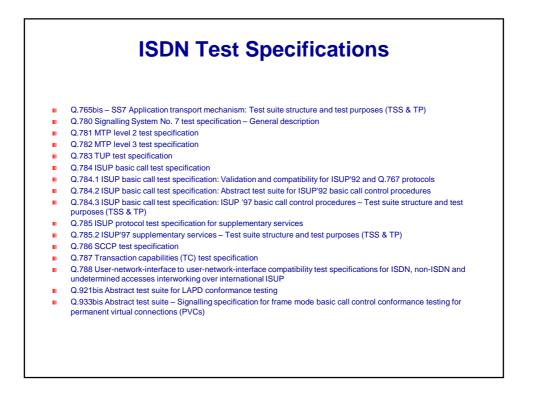

ity is issued | on the basi  | of:      |           |             |              |               |               |
| Test results conducted in Accredited Laboratory                      |               |                   |                 |              | ime:     |           |             |              |               |               |
| Certificate of Conformity issued by Accredited<br>Certification Body |               |                   | N               | ame:         |          |           |             |              |               |               |
| - Tests (                                                            | performed     | in a lab reco     | nized by:       |              |          |           |             |              |               |               |