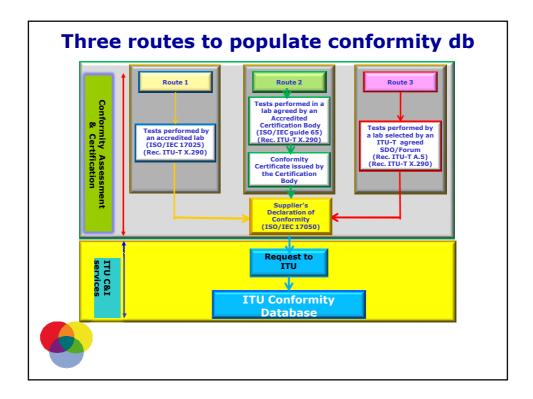

| rmity is issued | on the basi  | of:      |           |             |              |               |               |
| Test results conducted in Accredited Laboratory                      |               |                   |                 |              | ime:     |           |             |              |               |               |
| Certificate of Conformity issued by Accredited<br>Certification Body |               |                   | N               | ame:         |          |           |             |              |               |               |
| - Tests (                                                            | performed     | in a lab reco     | nized by:       |              |          |           |             |              |               |               |