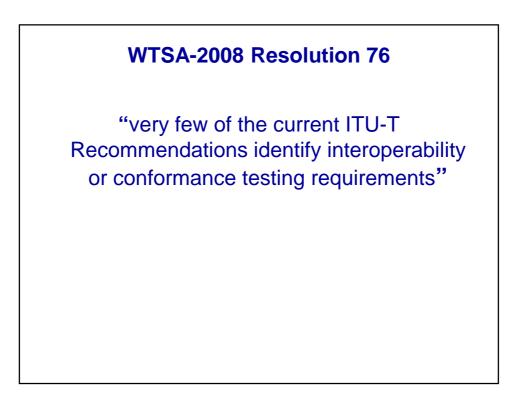

ssued | on the basi  | of:      |           |             |              |               |               |
| Test results conducted in Accredited Laboratory                      |               |                   |                 |              | ime:     |           |             |              |               |               |
| Certificate of Conformity issued by Accredited<br>Certification Body |               |                   | N               | ame:         |          |           |             |              |               |               |
| - Tests (                                                            | performed     | in a lab reco     | nized by:       |              |          |           |             |              |               |               |