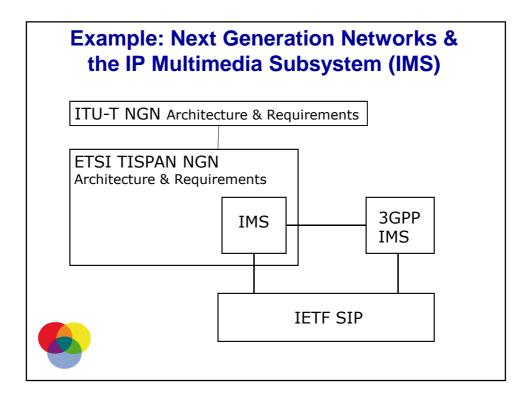

d | on the basi  | of:      |           |             |              |               |               |
| Test results conducted in Accredited Laboratory                      |               |                   |                 |              | ime:     |           |             |              |               |               |
| Certificate of Conformity issued by Accredited<br>Certification Body |               |                   | N               | ame:         |          |           |             |              |               |               |
| - Tests (                                                            | performed     | in a lab reco     | nized by:       |              |          |           |             |              |               |               |