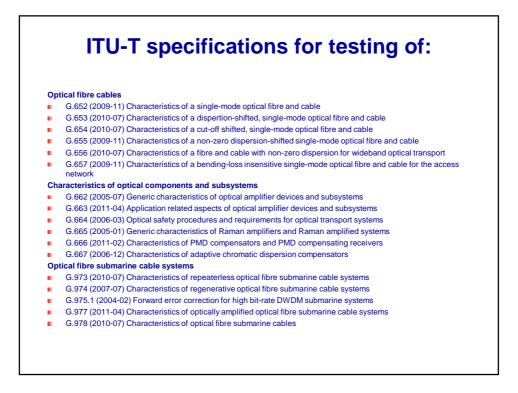

is issued | on the basi  | of:      |           |             |              |               |               |
| Test results conducted in Accredited Laboratory                      |               |                   |                 |              | ime:     |           |             |              |               |               |
| Certificate of Conformity issued by Accredited<br>Certification Body |               |                   | N               | ame:         |          |           |             |              |               |               |
| - Tests (                                                            | performed     | in a lab reco     | nized by:       |              |          |           |             |              |               |               |