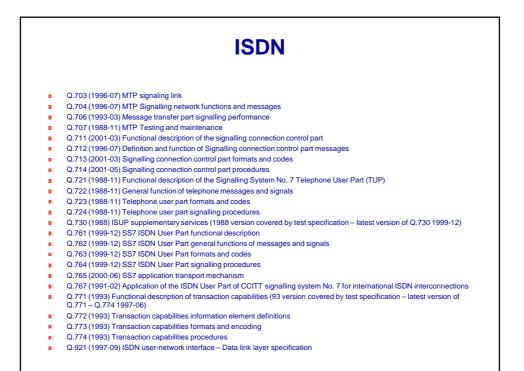

y is issued | on the basi  | of:      |           |             |              |               |               |
| Test results conducted in Accredited Laboratory                      |               |                   |                 |              | ime:     |           |             |              |               |               |
| Certificate of Conformity issued by Accredited<br>Certification Body |               |                   | N               | ame:         |          |           |             |              |               |               |
| - Tests (                                                            | performed     | in a lab reco     | nized by:       |              |          |           |             |              |               |               |