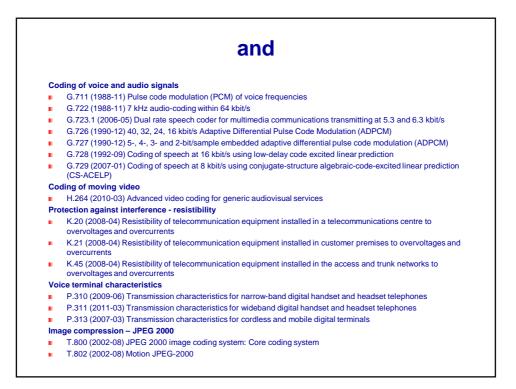

issued | on the basi  | of:      |           |             |              |               |               |
| Test results conducted in Accredited Laboratory                      |               |                   |                 |              | ime:     |           |             |              |               |               |
| Certificate of Conformity issued by Accredited<br>Certification Body |               |                   | N               | ame:         |          |           |             |              |               |               |
| - Tests (                                                            | performed     | in a lab reco     | nized by:       |              |          |           |             |              |               |               |