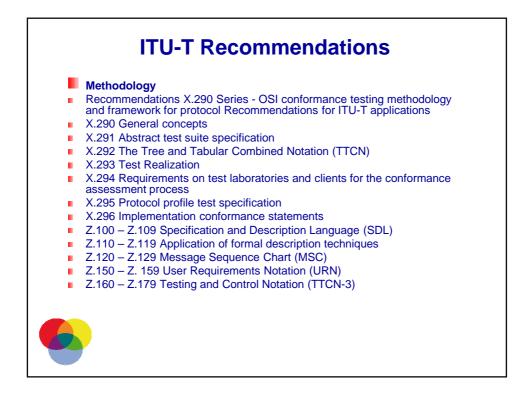

rmity is issued | on the basi  | of:      |           |             |              |               |               |
| Test results conducted in Accredited Laboratory                      |               |                   |                 |              | ime:     |           |             |              |               |               |
| Certificate of Conformity issued by Accredited<br>Certification Body |               |                   | N               | ame:         |          |           |             |              |               |               |
| - Tests (                                                            | performed     | in a lab reco     | nized by:       |              |          |           |             |              |               |               |