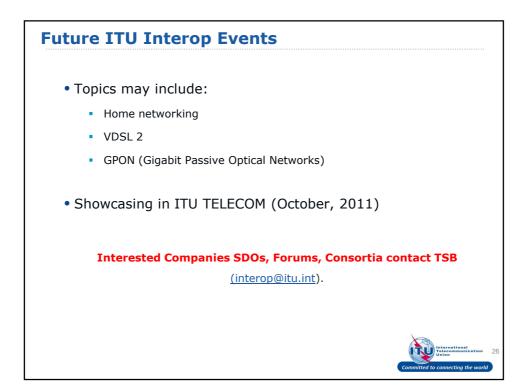

- Resolutions 76(ITU-T), 47(ITU-D) and the new resolution approved at PP-10: ITU replies to the needs of Developing Countries regarding conformity and interoperability
- TSB and BDT fully committed in implementing the Conformity and Interoperability Programme
- Conformity one of the tools able to increase probability of interoperability
- Created the voluntary based and free pilot conformity database available to ITU members and non members
- ITU-T Interop events successfully started
- Capacity building activities and creation of test centres under way