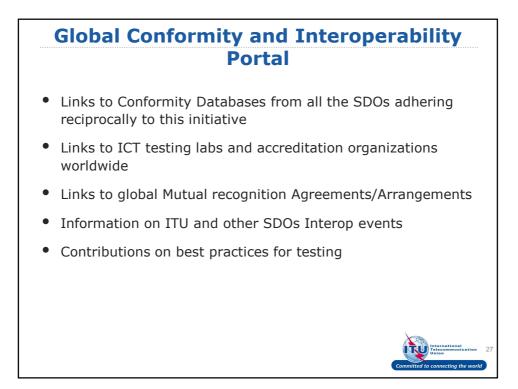

- Resolutions 76(ITU-T), 47(ITU-D) and the new resolution approved at PP-10: ITU replies to the needs of Developing Countries regarding conformity and interoperability
- TSB and BDT fully committed in implementing the Conformity and Interoperability Programme
- Conformity one of the tools able to increase probability of interoperability
- Created the voluntary based and free pilot conformity database available to ITU members and non members
- ITU-T Interop events successfully started
- Capacity building activities and creation of test centres under way