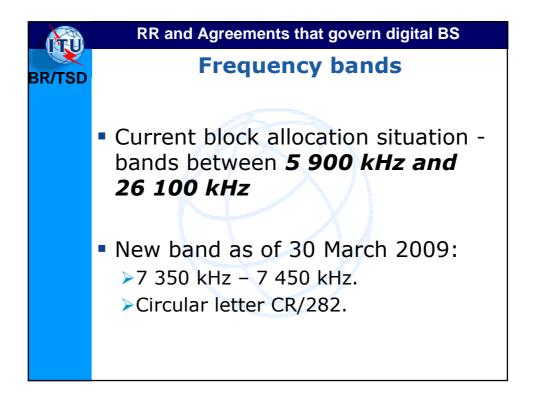

|        | RR and Agreements that govern digital BS |
|--------|------------------------------------------|
| BR/TSD |                                          |
| DIVISE | Overview                                 |
|        | •LF/MF                                   |
|        | •HFBC                                    |
|        | •Band II                                 |
|        | •Bands III, IV/V                         |
|        |                                          |
|        |                                          |









































|        | RR and Agreements that govern digital BS |            |                         |  |  |  |  |  |
|--------|------------------------------------------|------------|-------------------------|--|--|--|--|--|
| BR/TSD | S                                        | Season A09 |                         |  |  |  |  |  |
|        |                                          |            |                         |  |  |  |  |  |
|        | Month                                    | Schedule   | End date for submission |  |  |  |  |  |
|        | January                                  | A09T1      | 18/01/09                |  |  |  |  |  |
|        | February                                 | A09T2      | 15/02/09                |  |  |  |  |  |
|        | March