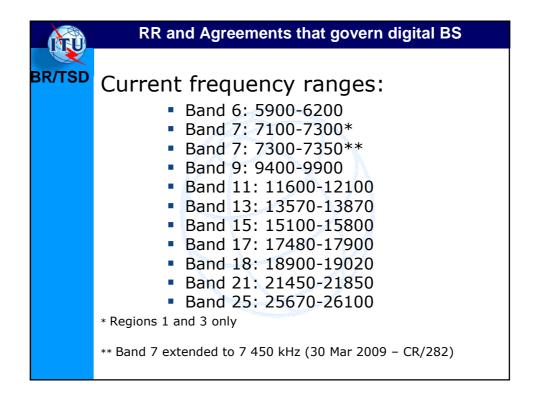

|        | RR and Agreements that govern digital BS |
|--------|------------------------------------------|
| BR/TSD |                                          |
| DIVISE | Overview                                 |
|        | •LF/MF                                   |
|        | •HFBC                                    |
|        | •Band II                                 |
|        | •Bands III, IV/V                         |
|        |                                          |
|        |                                          |









































|        | RR and Agreements that govern digital BS |            |                         |  |  |  |  |  |
|--------|------------------------------------------|------------|-------------------------|--|--|--|--|--|
| BR/TSD | S                                        | Season A09 |                         |  |  |  |  |  |
|        |                                          |            |                         |  |  |  |  |  |
|        | Month                                    | Schedule   | End date for submission |  |  |  |  |  |
|        | January                                  | A09T1      | 18/01/09                |  |  |  |  |  |
|        | February                                 | A09T2      | 15/02/09                |  |  |  |  |  |
|        | March