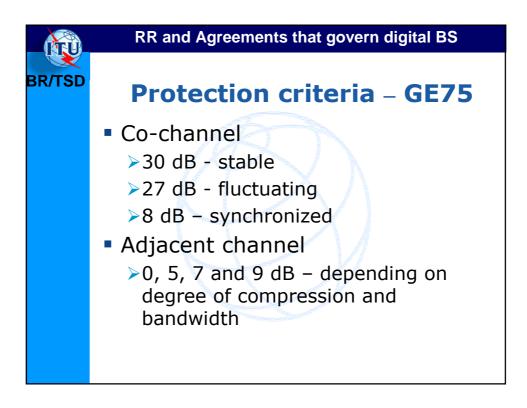

|        | RR and Agreements that govern digital BS |
|--------|------------------------------------------|
| BR/TSD |                                          |
| DIVISE | Overview                                 |
|        | •LF/MF                                   |
|        | •HFBC                                    |
|        | •Band II                                 |
|        | •Bands III, IV/V                         |
|        |                                          |
|        |                                          |