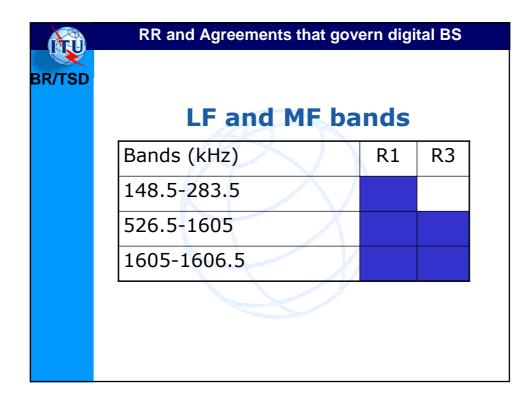

|        | RR and Agreements that govern digital BS |
|--------|------------------------------------------|
| BR/TSD |                                          |
| DIVISE | Overview                                 |
|        | •LF/MF                                   |
|        | •HFBC                                    |
|        | •Band II                                 |
|        | •Bands III, IV/V                         |
|        |                                          |
|        |                                          |