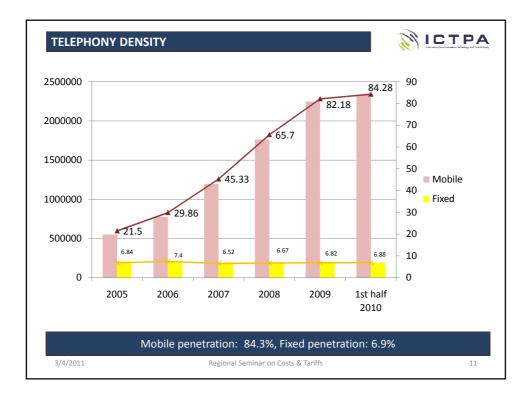

|    | Services                                     | Indicators                                            |  |  |
|----|----------------------------------------------|-------------------------------------------------------|--|--|
| 1  | International telephone calls services       | Minutes                                               |  |  |
| 2  | Fixed telephone services                     | End users, others                                     |  |  |
| 3  | Mobile telephone service                     | Number of customers, others                           |  |  |
| 4  | Wireless telephony package services          | End users, others                                     |  |  |
| 5  | Mobile satellite services                    | End users, others                                     |  |  |
| 6  | CaTV services                                | Number of customers, others                           |  |  |
| 7  | Internet services                            | Number of customers, others                           |  |  |
| 8  | Leased circuits services                     | Number of leased circuits, capacity                   |  |  |
| 9  | International registered and ordinary postal | Number of parcels and mails, others delivery services |  |  |
| 10 | Local and domestic postal services           | Number of parcels and mails, others                   |  |  |
|    |                                              |                                                       |  |  |