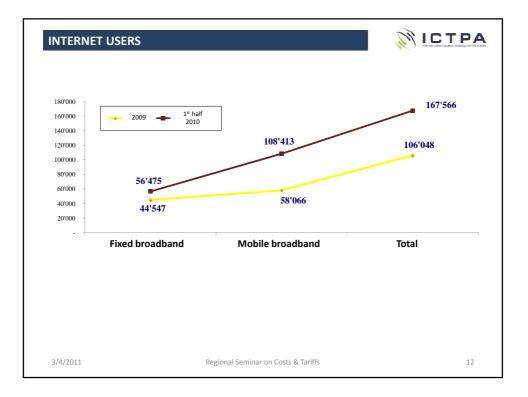

|    | Services                                     | Indicators                                            |  |  |
|----|----------------------------------------------|-------------------------------------------------------|--|--|
| 1  | International telephone calls services       | Minutes                                               |  |  |
| 2  | Fixed telephone services                     | End users, others                                     |  |  |
| 3  | Mobile telephone service                     | Number of customers, others                           |  |  |
| 4  | Wireless telephony package services          | End users, others                                     |  |  |
| 5  | Mobile satellite services                    | End users, others                                     |  |  |
| 6  | CaTV services                                | Number of customers, others                           |  |  |
| 7  | Internet services                            | Number of customers, others                           |  |  |
| 8  | Leased circuits services                     | Number of leased circuits, capacity                   |  |  |
| 9  | International registered and ordinary postal | Number of parcels and mails, others delivery services |  |  |
| 10 | Local and domestic postal services           | Number of parcels and mails, others                   |  |  |
|    |                                              |                                                       |  |  |