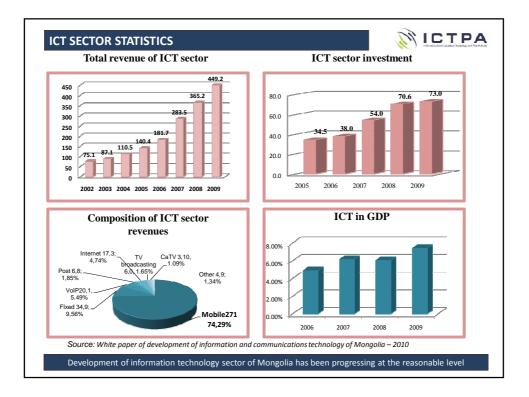

| GDP by sectors           | agriculture: 21.2%, industry: 29.5%, services: 49.3%                                                                          |

|                 |       |        |        | 2007   | 2008   |
|-----------------|-------|--------|--------|--------|--------|
| GDP growth (%)  | 10.7  | 7.3    | 8.6    | 9.9    | 9.0    |
| Inflation       | 11.0  | 9.5    | 6.0    | 15.1   | 29.0   |
| Export (M US\$) | 872.1 | 1068.6 | 1545.2 | 1889.0 | 1968.6 |
| Import (M US\$) | 901.0 | 1097.4 | 1356.7 | 2117.3 | 2724.9 |





















| TIMEL                     | INE OF ICT SECTOR DEVELOP                                                                                                                                                 | MENT AND TARIFF REGULATION                                                                                                                                                                                                                                                   |                                                                                                                                                                                                                                                                                                |  |
|------------------------