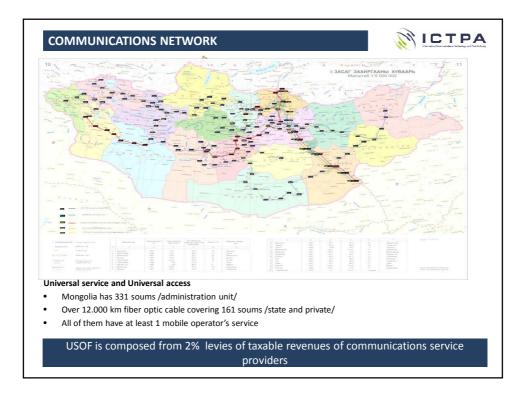

|    | Services                                     | Indicators                                            |  |  |
|----|----------------------------------------------|-------------------------------------------------------|--|--|
| 1  | International telephone calls services       | Minutes                                               |  |  |
| 2  | Fixed telephone services                     | End users, others                                     |  |  |
| 3  | Mobile telephone service                     | Number of customers, others                           |  |  |
| 4  | Wireless telephony package services          | End users, others                                     |  |  |
| 5  | Mobile satellite services                    | End users, others                                     |  |  |
| 6  | CaTV services                                | Number of customers, others                           |  |  |
| 7  | Internet services                            | Number of customers, others                           |  |  |
| 8  | Leased circuits services                     | Number of leased circuits, capacity                   |  |  |
| 9  | International registered and ordinary postal | Number of parcels and mails, others delivery services |  |  |
| 10 | Local and domestic postal services           | Number of parcels and mails, others                   |  |  |
|    |                                              |                                                       |  |  |