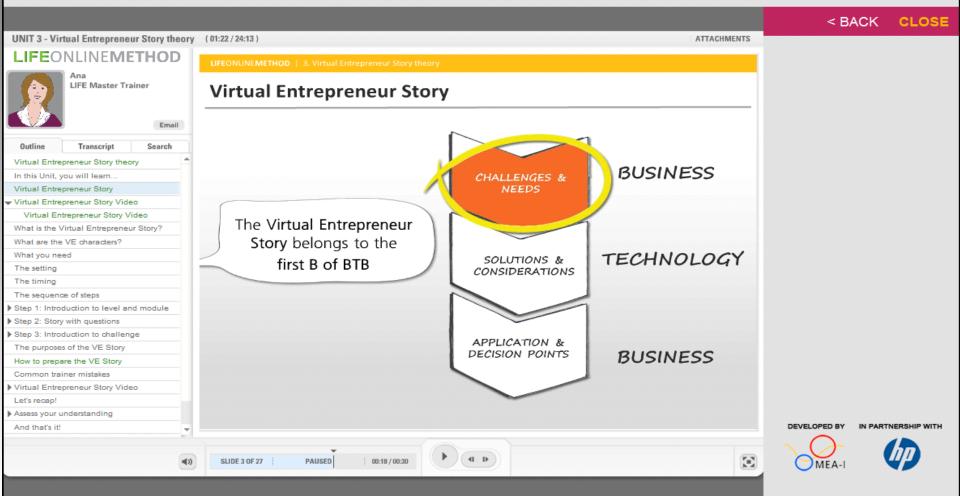

### LIFEONLINEMETHOD

#### Refresh your knowledge!

Eniovl

If you are a certified **LIFE Trainer** and you want to refresh your knowledge about the teaching methodology behind the **LIFE Curriculum**, you can also use the **LIFE Online Method**.

| Unit 1                                                                     | Introduction to LIFE Curriculum                                    | The LIFE Online Method covers all the theory behind the LIFE<br>Curriculum, and explains in detail how each of the components<br>of the Topic Flow should be delivered.<br>The LIFE Online Method consists of 9 Units. A Unit is an<br>animated presentation that you can watch online on your<br>computer, any time you like. Some Units also contain videos<br>inside them, and some have self-assessment quizzes that you<br>can use to check your understanding of the content of the<br>Unit. |  |  |  |  |  |  |
|----------------------------------------------------------------------------|--------------------------------------------------------------------|----------------------------------------------------------------------------------------------------------------------------------------------------------------------------------------------------------------------------------------------------------------------------------------------------------------------------------------------------------------------------------------------------------------------------------------------------------------------------------------------------|--|--|--|--|--|--|
| Unit 2<br>Unit 3                                                           | Topic Flow theory<br>Virtual Entrepreneur Story theory             |                                                                                                                                                                                                                                                                                                                                                                                                                                                                                                    |  |  |  |  |  |  |
| Unit 4                                                                     | Business Scenario theory                                           |                                                                                                                                                                                                                                                                                                                                                                                                                                                                                                    |  |  |  |  |  |  |
| Unit 5                                                                     | Demonstration theory                                               | Also, before you get started with the Units, take a look at<br><u>Getting to know the LIFE Online Method interface</u> , which will                                                                                                                                                                                                                                                                                                                                                                |  |  |  |  |  |  |
| Unit 6                                                                     | help you get oriented in the platform.<br>Hands-on Activity theory |                                                                                                                                                                                                                                                                                                                                                                                                                                                                                                    |  |  |  |  |  |  |
| Unit 7                                                                     | Debrief theory                                                     |                                                                                                                                                                                                                                                                                                                                                                                                                                                                                                    |  |  |  |  |  |  |
| Unit 8                                                                     | Communication skills                                               |                                                                                                                                                                                                                                                                                                                                                                                                                                                                                                    |  |  |  |  |  |  |
| Unit 9                                                                     | How to setup a LIFE Training                                       |                                                                                                                                                                                                                                                                                                                                                                                                                                                                                                    |  |  |  |  |  |  |
| For further details, please take a look at the Frequently Asked Questions. |                                                                    |                                                                                                                                                                                                                                                                                                                                                                                                                                                                                                    |  |  |  |  |  |  |